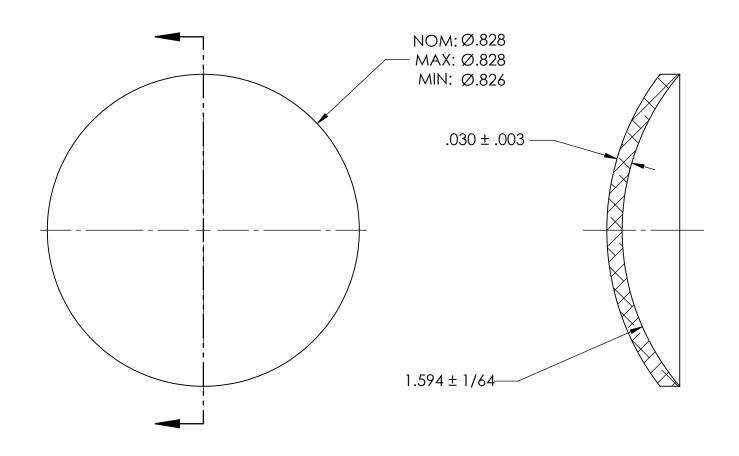

## NOTES:

- 1. ZINC PLATE PER ASTM B633, SC1, TYPE III or V, Clear
- 2. DIMENSIONS APPLY BEFORE PLATING

| PROPRIETARY AND CONFIDENTIAL          |
|---------------------------------------|
| THE INFORMATION CONTAINED IN THIS     |
| DRAWING IS THE SOLE PROPERTY OF       |
| SEASTROM MANUFACTURING. ANY           |
| REPRODUCTION IN PART OR AS A WHOLE    |
| WITHOUT THE WRITTEN PERMISSION OF     |
| SEASTROM MANUFACTURING IS PROHIBITED. |

|    | DIMENSIONS ARE IN INCHES TOLERANCES: FRACTIONAL±1/32 ANGULAR: MACH±1/2 Deg TWO PLACE DECIMAL ±.01 THREE PLACE DECIMAL ±.005 |           | NAME | DATE | SEASTROM MFG           |
|----|-----------------------------------------------------------------------------------------------------------------------------|-----------|------|------|------------------------|
|    |                                                                                                                             | DRAWN     |      |      |                        |
|    |                                                                                                                             | CHECKED   |      |      | EXPANSION PLUG<br>DOME |
|    |                                                                                                                             | ENG APPR. |      |      |                        |
|    |                                                                                                                             | MFG APPR. |      |      |                        |
| LE | MATERIAL COLD ROLLED STEEL                                                                                                  | Q.A.      |      |      | DOME                   |
|    |                                                                                                                             | COMMENTS: |      |      |                        |
|    | SEE NOTE 1                                                                                                                  |           |      |      | SIZE DWG. NO.          |
|    | DRAWING IS NOT TO SCALE                                                                                                     |           |      |      | A 5790-141-Z3          |
|    |                                                                                                                             |           |      |      | I SHEFT 1 OF 1         |