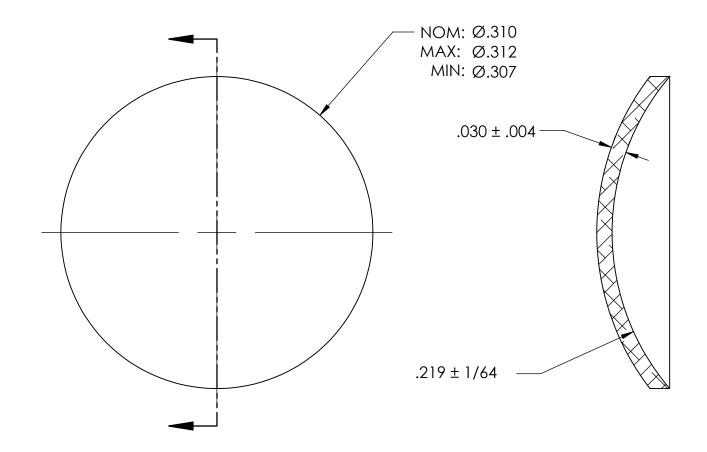

NOTES:

1. NONE

|                                                                                                                                                                                                          | DIMENSIONS ARE IN INCHES TOLERANCES: FRACTIONAL±1/32 ANGULAR: MACH±1/2 Deg TWO PLACE DECIMAL ±.01 THREE PLACE DECIMAL ±.005 |           | NAME | DATE |                     |     |
|----------------------------------------------------------------------------------------------------------------------------------------------------------------------------------------------------------|-----------------------------------------------------------------------------------------------------------------------------|-----------|------|------|---------------------|-----|
|                                                                                                                                                                                                          |                                                                                                                             | DRAWN     |      |      | SEASTROM MFG        |     |
|                                                                                                                                                                                                          |                                                                                                                             | CHECKED   |      |      |                     |     |
|                                                                                                                                                                                                          |                                                                                                                             | ENG APPR. |      |      | EXPANSION PLUG      |     |
| PROPRIETARY AND CONFIDENTIAL                                                                                                                                                                             |                                                                                                                             | MFG APPR. |      |      |                     |     |
| THE INFORMATION CONTAINED IN THIS DRAWING IS THE SOLE PROPERTY OF SEASTROM MANUFACTURING. ANY REPRODUCTION IN PART OR AS A WHOLE WITHOUT THE WRITTEN PERMISSION OF SEASTROM MANUFACTURING IS PROHIBITED. | MATERIAL 300 SERIES STAINLESS STEEL                                                                                         | Q.A.      |      |      | DOME                |     |
|                                                                                                                                                                                                          |                                                                                                                             | COMMENTS: |      |      |                     |     |
|                                                                                                                                                                                                          | FINISH                                                                                                                      |           |      |      |                     |     |
|                                                                                                                                                                                                          | SEE NOTE 1                                                                                                                  |           |      |      |                     | EV. |
|                                                                                                                                                                                                          | DRAWING IS NOT TO SCALE                                                                                                     |           |      |      | <b>A</b> 5790-136 - |     |
|                                                                                                                                                                                                          |                                                                                                                             |           |      |      | SHEET 1 OF          | - 1 |