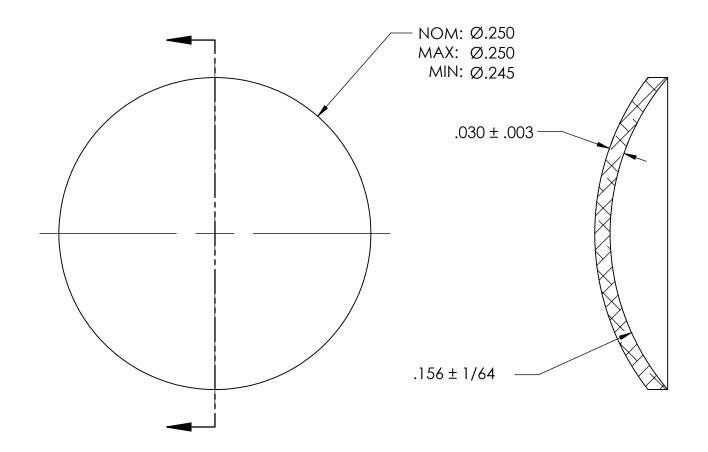

NOTES:

1. NONE

| PROPRIETARY AND CONFIDENTIAL THE INFORMATION CONTAINED IN THIS DRAWING IS THE SOLE PROPERTY OF SEASTROM MANUFACTURING. ANY REPRODUCTION IN PART OR AS A WHOLE WITHOUT THE WRITTEN PERMISSION OF SEASTROM MANUFACTURING IS PROHIBITED. | DIMENSIONS ARE IN INCHES TOLERANCES: FRACTIONAL±1/32 ANGULAR: MACH±1/2 Deg TWO PLACE DECIMAL ±.01 THREE PLACE DECIMAL ±.005 |           | NAME | DATE | SEASTROM MFG   |
|---------------------------------------------------------------------------------------------------------------------------------------------------------------------------------------------------------------------------------------|-----------------------------------------------------------------------------------------------------------------------------|-----------|------|------|----------------|
|                                                                                                                                                                                                                                       |                                                                                                                             | DRAWN     |      |      |                |
|                                                                                                                                                                                                                                       |                                                                                                                             | CHECKED   |      |      | EXPANSION PLUG |
|                                                                                                                                                                                                                                       |                                                                                                                             | ENG APPR. |      |      |                |
|                                                                                                                                                                                                                                       |                                                                                                                             | MFG APPR. |      |      |                |
|                                                                                                                                                                                                                                       | MATERIAL COLD ROLLED STEEL                                                                                                  | Q.A.      |      |      | DOME           |
|                                                                                                                                                                                                                                       |                                                                                                                             | COMMENTS: |      |      |                |
|                                                                                                                                                                                                                                       | FINISH<br>SEE NOTE 1                                                                                                        |           |      |      | SIZE DWG. NO.  |
|                                                                                                                                                                                                                                       | DRAWING IS NOT TO SCALE                                                                                                     |           |      |      | A   5790-135   |