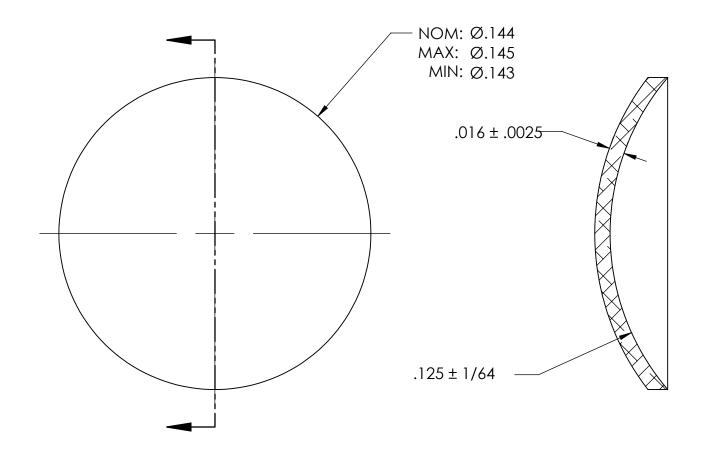

NOTES:

1. NONE

| PROPRIETARY AND CONFIDENTIAL THE INFORMATION CONTAINED IN THIS DRAWING IS THE SOLE PROPERTY OF SEASTROM MANUFACTURING, ANY REPRODUCTION IN PART OR AS A WHOLE WITHOUT THE WRITTEN PERMISSION OF | DIMENSIONS ARE IN INCHES TOLERANCES: FRACTIONAL±1/32 ANGULAR: MACH±1/2 Deg TWO PLACE DECIMAL ±.01 THREE PLACE DECIMAL ±.005 | DRAWN     | NAME | DATE | SEASTROM MFG           |  |
|-------------------------------------------------------------------------------------------------------------------------------------------------------------------------------------------------|-----------------------------------------------------------------------------------------------------------------------------|-----------|------|------|------------------------|--|
|                                                                                                                                                                                                 |                                                                                                                             | CHECKED   |      |      | 02/ (011( 01/11 11 1 C |  |
|                                                                                                                                                                                                 |                                                                                                                             | ENG APPR. |      |      | EXPANSION PLUG         |  |
|                                                                                                                                                                                                 |                                                                                                                             | MFG APPR. |      |      |                        |  |
|                                                                                                                                                                                                 | MATERIAL<br>BRASS                                                                                                           | Q.A.      |      |      | DOME                   |  |
|                                                                                                                                                                                                 |                                                                                                                             | COMMENTS: |      |      |                        |  |
|                                                                                                                                                                                                 | SEE NOTE 1                                                                                                                  |           |      |      | SIZE DWG. NO.          |  |
| SEASTROM MANUFACTURING IS PROHIBITED.                                                                                                                                                           | DRAWING IS NOT TO SCALE                                                                                                     |           |      |      | <b>A</b>   5790-132    |  |