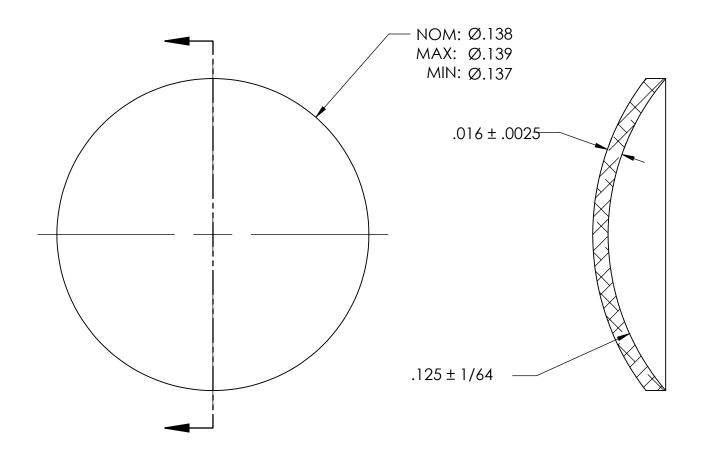

## NOTES:

- 1. NICKEL PLATE PER AMS QQ-N-290 CLASS 1 GRADE G
- 2. DIMENSIONS APPLY BEFORE PLATING

| PROPRIETARY AND CONFIDENTIAL       |  |  |  |  |  |  |
|------------------------------------|--|--|--|--|--|--|
| THE INFORMATION CONTAINED IN THIS  |  |  |  |  |  |  |
| DRAWING IS THE SOLE PROPERTY OF    |  |  |  |  |  |  |
| SEASTROM MANUFACTURING. ANY        |  |  |  |  |  |  |
| REPRODUCTION IN PART OR AS A WHOLE |  |  |  |  |  |  |
| WITHOUT THE WRITTEN PERMISSION OF  |  |  |  |  |  |  |
| SEASTROM MANUFACTURING IS          |  |  |  |  |  |  |
| PROHIBITED.                        |  |  |  |  |  |  |

|   | DIMENSIONS ARE IN INCHES TOLERANCES: FRACTIONAL±1/32 ANGULAR: MACH±1/2 Deg TWO PLACE DECIMAL ±.01 THREE PLACE DECIMAL ±.005  MATERIAL BRASS |           | NAME | DATE | SEASTROM MFG           |
|---|---------------------------------------------------------------------------------------------------------------------------------------------|-----------|------|------|------------------------|
|   |                                                                                                                                             | DRAWN     |      |      |                        |
|   |                                                                                                                                             | CHECKED   |      |      | EXPANSION PLUG<br>DOME |
|   |                                                                                                                                             | ENG APPR. |      |      |                        |
|   |                                                                                                                                             | MFG APPR. |      |      |                        |
|   |                                                                                                                                             | Q.A.      |      |      |                        |
|   |                                                                                                                                             | COMMENTS: |      |      |                        |
| E | SEE NOTE 1                                                                                                                                  |           |      |      | SIZE DWG. NO.          |
|   | DRAWING IS NOT TO SCALE                                                                                                                     |           |      |      | A 5790-131-N -         |
|   | DIVAMING IS NOT TO SCALE                                                                                                                    |           |      |      | I SHEET 1 OF 1         |