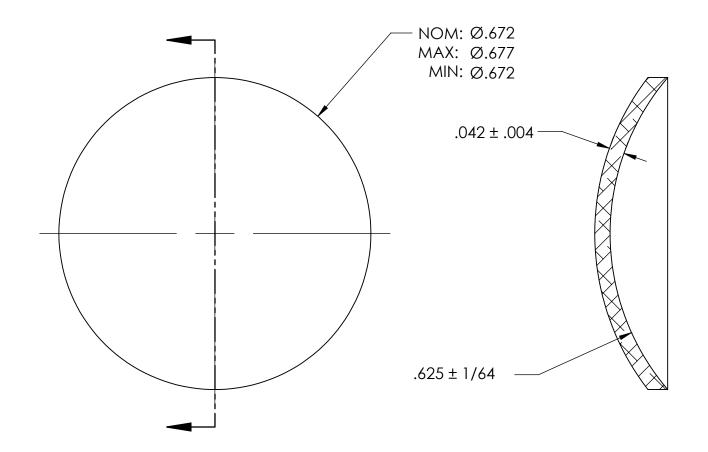

NOTES:

1. NONE

| PROPRIETARY AND CONFIDENTIAL                                                                                                           | DIMENSIONS ARE IN INCHES TOLERANCES: FRACTIONAL±1/32 ANGULAR: MACH±1/2 Deg TWO PLACE DECIMAL ±.01 THREE PLACE DECIMAL ±.005 |           | NAME | DATE | SEASTROM MFG   |
|----------------------------------------------------------------------------------------------------------------------------------------|-----------------------------------------------------------------------------------------------------------------------------|-----------|------|------|----------------|
|                                                                                                                                        |                                                                                                                             | DRAWN     |      |      |                |
|                                                                                                                                        |                                                                                                                             | CHECKED   |      |      | EXPANSION PLUG |
|                                                                                                                                        |                                                                                                                             | ENG APPR. |      |      |                |
|                                                                                                                                        |                                                                                                                             | MFG APPR. |      |      |                |
| THE INFORMATION CONTAINED IN THIS DRAWING IS THE SOLE PROPERTY OF                                                                      | MATERIAL                                                                                                                    | Q.A.      |      |      | DOME           |
| SEASTROM MANUFACTURING, ANY REPRODUCTION IN PART OR AS A WHOLE WITHOUT THE WRITTEN PERMISSION OF SEASTROM MANUFACTURING IS PROHIBITED. | COLD ROLLED STEEL                                                                                                           | COMMENTS: |      |      |                |
|                                                                                                                                        | FINISH<br>SEE NOTE 1                                                                                                        |           |      |      | SIZE DWG. NO.  |
|                                                                                                                                        | DRAWING IS NOT TO SCALE                                                                                                     |           |      |      | A 5790-12  -   |
|                                                                                                                                        |                                                                                                                             |           |      |      | SHEET 1 OF 1   |