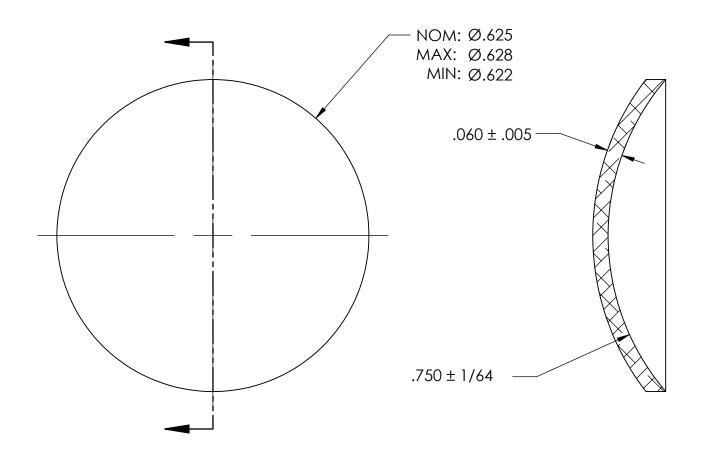

## NOTES:

- 1. CADMIUM PLATE PER AMS QQ-P-416 TYPE I CLASS 2
- 2. DIMENSIONS APPLY BEFORE PLATING

| PROPRIETARY AND CONFIDENTIAL       |
|------------------------------------|
| THE INFORMATION CONTAINED IN THIS  |
| DRAWING IS THE SOLE PROPERTY OF    |
| SEASTROM MANUFACTURING. ANY        |
| REPRODUCTION IN PART OR AS A WHOLE |
| WITHOUT THE WRITTEN PERMISSION OF  |
| SEASTROM MANUFACTURING IS          |
| PROHIBITED.                        |
|                                    |

|    | DIMENSIONS ARE IN INCHES TOLERANCES: FRACTIONAL±1/32 ANGULAR: MACH±1/2 Deg TWO PLACE DECIMAL ±.01 THREE PLACE DECIMAL ±.005 |           | NAME | DATE | SEASTROM MFG   |
|----|-----------------------------------------------------------------------------------------------------------------------------|-----------|------|------|----------------|
|    |                                                                                                                             | DRAWN     |      |      |                |
|    |                                                                                                                             | CHECKED   |      |      | EXPANSION PLUG |
|    |                                                                                                                             | ENG APPR. |      |      |                |
|    |                                                                                                                             | MFG APPR. |      |      |                |
|    | MATERIAL COLD ROLLED STEEL                                                                                                  | Q.A.      |      |      | DOME           |
|    |                                                                                                                             | COMMENTS: |      |      |                |
| LE | FINISH<br>SEE NOTE 1                                                                                                        |           |      |      | SIZE DWG. NO.  |
|    | DRAWING IS NOT TO SCALE                                                                                                     | ]         |      |      | A 5790-11-C1 - |
|    |                                                                                                                             |           |      |      | l SHEET 1 ○E 1 |