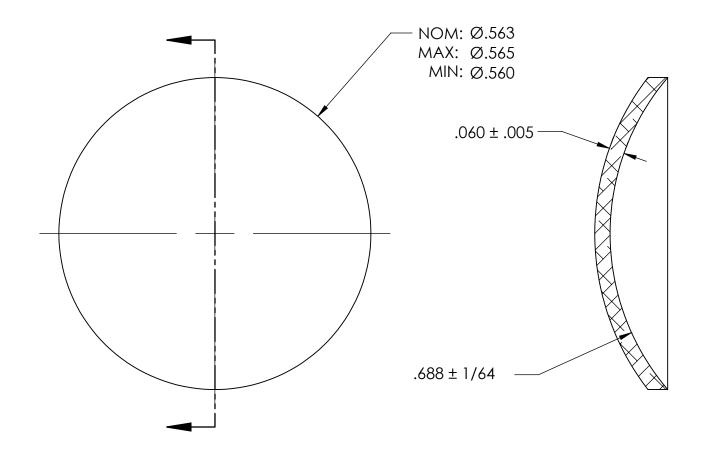

NOTES:

1. NONE

|                                                                                                                                                                                                                                       | DIMENSIONS ARE IN INCHES                                                                           |           | NAME | DATE | SEASTROM MFG             |  |
|---------------------------------------------------------------------------------------------------------------------------------------------------------------------------------------------------------------------------------------|----------------------------------------------------------------------------------------------------|-----------|------|------|--------------------------|--|
| PROPRIETARY AND CONFIDENTIAL THE INFORMATION CONTAINED IN THIS DRAWING IS THE SOLE PROPERTY OF SEASTROM MANUFACTURING. ANY REPRODUCTION IN PART OR AS A WHOLE WITHOUT THE WRITTEN PERMISSION OF SEASTROM MANUFACTURING IS PROHIBITED. | TOLERANCES: FRACTIONAL±1/32 ANGULAR: MACH±1/2 Deg TWO PLACE DECIMAL ±.01 THREE PLACE DECIMAL ±.005 | DRAWN     |      |      | SEASIROM MIG             |  |
|                                                                                                                                                                                                                                       |                                                                                                    | CHECKED   |      |      |                          |  |
|                                                                                                                                                                                                                                       |                                                                                                    | ENG APPR. |      |      | EXPANSION PLUG           |  |
|                                                                                                                                                                                                                                       |                                                                                                    | MFG APPR. |      |      |                          |  |
|                                                                                                                                                                                                                                       | MATERIAL COLD ROLLED STEEL                                                                         | Q.A.      |      |      | DOME                     |  |
|                                                                                                                                                                                                                                       |                                                                                                    | COMMENTS: |      |      |                          |  |
|                                                                                                                                                                                                                                       | FINISH<br>SEE NOTE 1                                                                               |           |      |      | SIZE DWG. NO.            |  |
|                                                                                                                                                                                                                                       | DRAWING IS NOT TO SCALE                                                                            |           |      |      | A 5790-10 - SHEET 1 OF 1 |  |