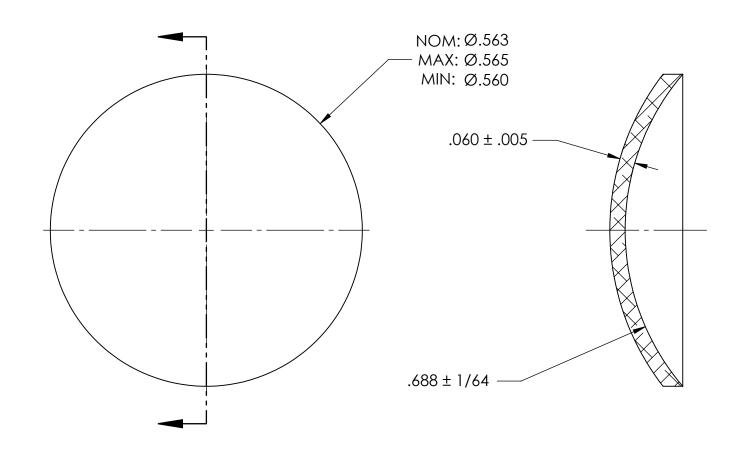

## NOTES:

- 1. ZINC PLATE PER ASTM B633, SC1, TYPE III or V, Clear
- 2. DIMENSIONS APPLY BEFORE PLATING

| PROPRIETARY AND CONFIDENTIAL       |
|------------------------------------|
| THE INFORMATION CONTAINED IN THIS  |
| DRAWING IS THE SOLE PROPERTY OF    |
| SEASTROM MANUFACTURING. ANY        |
| REPRODUCTION IN PART OR AS A WHOLE |
| WITHOUT THE WRITTEN PERMISSION OF  |
| SEASTROM MANUFACTURING IS          |
| PROHIBITED.                        |

|    | DIMENSIONS ARE IN INCHES TOLERANCES: FRACTIONAL±1/32 ANGULAR: MACH±1/2 Deg TWO PLACE DECIMAL ±.01 THREE PLACE DECIMAL ±.005 | DRAWN     | NAME | DATE | SEASTROM MFG           |    |
|----|-----------------------------------------------------------------------------------------------------------------------------|-----------|------|------|------------------------|----|
|    |                                                                                                                             | CHECKED   |      |      | EXPANSION PLUG<br>DOME |    |
|    |                                                                                                                             | ENG APPR. |      |      |                        |    |
|    |                                                                                                                             | MFG APPR. |      |      |                        |    |
| LE | MATERIAL COLD ROLLED STEEL                                                                                                  | Q.A.      |      |      |                        |    |
|    |                                                                                                                             | COMMENTS: |      |      |                        |    |
|    | FINISH<br>SEE NOTE 1                                                                                                        |           |      |      | SIZE DWG. NO. REV      | ·. |
|    | DRAWING IS NOT TO SCALE                                                                                                     | ]         |      |      | A 5790-10-Z3 -         | _  |
|    |                                                                                                                             | I         |      |      | I SHFFT 1 OF 1         | 1  |