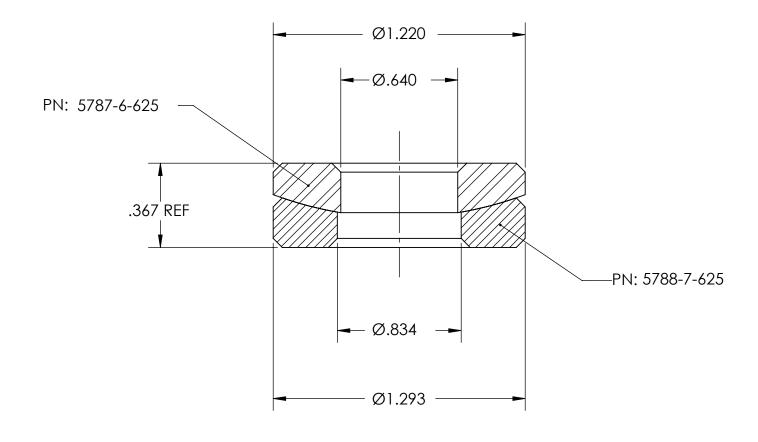

## REFERENCE SEASTROM WORKMANSHIP STD. 8.4.1.W2

NOTES

1. SCREW SIZE: 5/8

2. PARTS SHOULD BE FREE FROM BURRS AND VISUAL DEFECTS.

| PROPRIETARY AND CONFIDENTIAL    |
|---------------------------------|
| THE INFORMATION CONTAINED IN TH |

THE INFORMATION CONTAINED IN THIS DRAWING IS THE SOLE PROPERTY OF SEASTROM MANUFACTURING. ANY REPRODUCTION IN PART OR AS A WHOLE WITHOUT THE WRITTEN PERMISSION OF SEASTROM MANUFACTURING IS PROHIBITED.

| DIMENSIONS ARE IN INCHES TOLERANCES: FRACTIONAL±1/32 ANGULAR: MACH±1/2 Deg TWO PLACE DECIMAL ±.01 THREE PLACE DECIMAL ±.005 |           | NAME | DATE  |                      | SEASTROM MFG         |  |  |
|-----------------------------------------------------------------------------------------------------------------------------|-----------|------|-------|----------------------|----------------------|--|--|
|                                                                                                                             | DRAWN     |      |       |                      | SEASIROM MIG         |  |  |
|                                                                                                                             | CHECKED   |      |       | SPHERICAL WASHER SET |                      |  |  |
|                                                                                                                             | ENG APPR. |      |       |                      |                      |  |  |
|                                                                                                                             | MFG APPR. |      |       |                      |                      |  |  |
| MATERIAL CTAIN II ECC CTEEL                                                                                                 | Q.A.      |      |       |                      |                      |  |  |
| STAINLESS STEEL                                                                                                             | COMMENTS: |      |       |                      |                      |  |  |
| HEAT TREAT                                                                                                                  | ]         |      |       |                      |                      |  |  |
| SEE INDIVIDUAL PRINTS                                                                                                       |           |      |       |                      | DWG. NO. 5789-67-625 |  |  |
| FINISH                                                                                                                      |           |      |       | Α                    | J/07-0/-02J  -       |  |  |
| NONE DRAWING IS NOT TO                                                                                                      |           |      | SCALE |                      | SHEET 1 OF 1         |  |  |