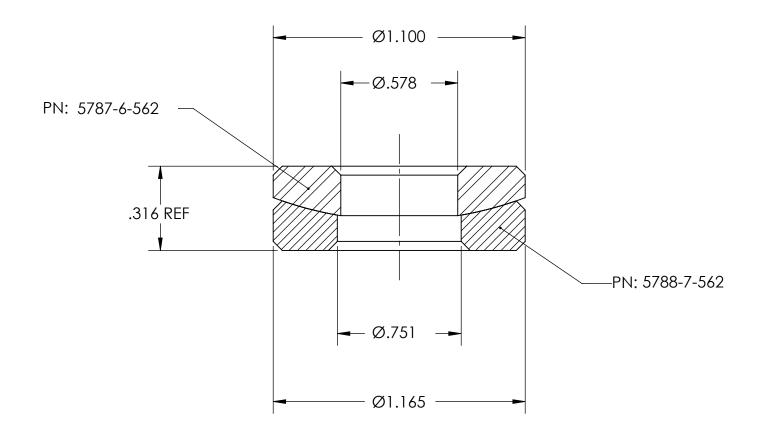

## REFERENCE SEASTROM WORKMANSHIP STD. 8.4.1.W2

NOTES

1. SCREW SIZE: 9/16

2. PARTS SHOULD BE FREE FROM BURRS AND VISUAL DEFECTS.

| PROPRIETARY | AND CONFIDENTIAL |
|-------------|------------------|
|             |                  |

| DIMENSIONS ARE IN INCHES TOLERANCES:     | DRAWN                   | NAME          | DATE  | SEASTROM MFG         |                      |  |
|------------------------------------------|-------------------------|---------------|-------|----------------------|----------------------|--|
| FRACTIONAL±1/32<br>ANGULAR: MACH±1/2 Deg | CHECKED                 |               |       |                      |                      |  |
| TWO PLACE DECIMAL ±.01                   | ENG APPR.               |               |       | SPHERICAL WASHER SET |                      |  |
| THREE PLACE DECIMAL ±.005                | MFG APPR.               |               |       |                      | STREKICAL WASHER SEI |  |
| MATERIAL CTAIN II FCC CTEFI              | Q.A.                    |               |       |                      |                      |  |
| STAINLESS STEEL                          | COMMENTS:               |               |       |                      |                      |  |
| SEE INDIVIDUAL PRINTS                    |                         |               |       | SIZE                 | DWG. NO.             |  |
|                                          |                         |               | A     | 5789-67-562          |                      |  |
| NONE                                     | DRAWING IS NOT TO SCALE |               |       | <b>–</b> `           |                      |  |
| NONL                                     | DIVATALL                | 10 13 1401 10 | JOALL |                      | SHEELLOFI            |  |