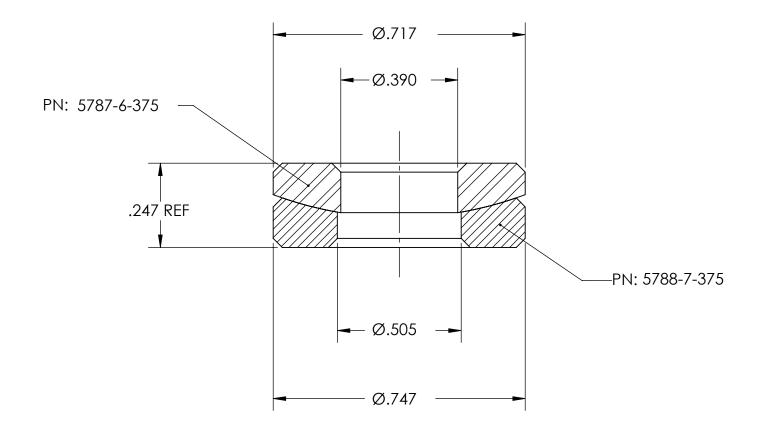

## REFERENCE SEASTROM WORKMANSHIP STD. 8.4.1.W2

NOTES

1. SCREW SIZE: 3/8

2. PARTS SHOULD BE FREE FROM BURRS AND VISUAL DEFECTS.

| PROPRIETARY AND CONFIDENTIAL    |
|---------------------------------|
| THE INFORMATION CONTAINED IN TH |

|  | DIMENSIONS ARE IN INCHES TOLERANCES: FRACTIONAL±1/32 ANGULAR: MACH±1/2 Deg TWO PLACE DECIMAL ±.01 THREE PLACE DECIMAL ±.005 |           | NAME  | DATE |                      | SEASTROM MFG              |  |
|--|-----------------------------------------------------------------------------------------------------------------------------|-----------|-------|------|----------------------|---------------------------|--|
|  |                                                                                                                             | DRAWN     |       |      | SEASIROM MICG        |                           |  |
|  |                                                                                                                             | CHECKED   |       |      |                      |                           |  |
|  |                                                                                                                             | ENG APPR. |       |      | SPHERICAL WASHER SET |                           |  |
|  |                                                                                                                             | MFG APPR. |       |      |                      |                           |  |
|  | MATERIAL                                                                                                                    | Q.A.      |       |      |                      |                           |  |
|  | STAINLESS STEEL                                                                                                             | COMMENTS: |       |      | 1                    |                           |  |
|  | HEAT TREAT                                                                                                                  |           |       |      |                      |                           |  |
|  | SEE INDIVIDUAL PRINTS                                                                                                       |           |       |      |                      | DWG. NO. F700 /7 37F REV. |  |
|  | FINISH                                                                                                                      |           |       |      | Α                    | 5789-67-375               |  |
|  | NONE DRAWING IS NOT TO SCALE                                                                                                |           | SCALE |      | SHEET 1 OF 1         |                           |  |