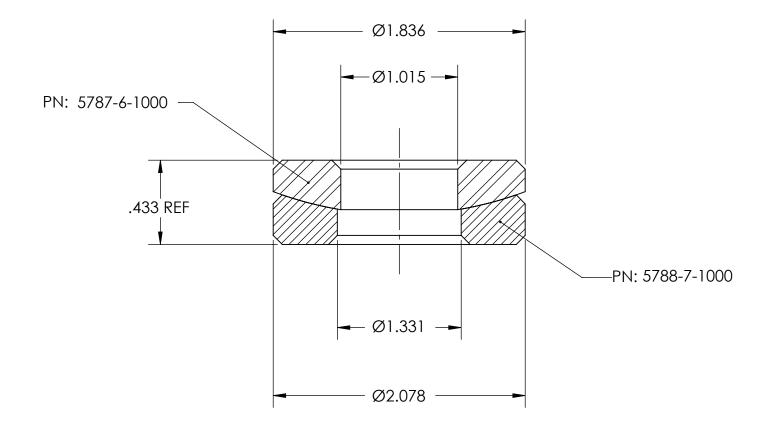

## NOTES

1. SCREW SIZE: 1

2. PARTS SHOULD BE FREE FROM BURRS AND VISUAL DEFECTS.

| PROPRIETARY AND CONFIDENTIAL                                                                       |
|----------------------------------------------------------------------------------------------------|
| THE INFORMATION CONTAINED IN THI<br>DRAWING IS THE SOLE PROPERTY OF<br>SEASTROM MANUEACTURING, ANY |
| DRAWING IS THE SOLE PROPERTY OF                                                                    |
| SEASTROM MANUFACTURING ANY                                                                         |

DRAWING IS HE SOLE PROPERTY OF SEASTROM MANUFACTURING, ANY REPRODUCTION IN PART OR AS A WHOLE WITHOUT THE WRITTEN PERMISSION OF SEASTROM MANUFACTURING IS PROHIBITED.

NONE

|     | DIMENSIONS ARE IN INCHES TOLERANCES: FRACTIONAL±1/32 ANGULAR: MACH±1/2 Deg TWO PLACE DECIMAL ±.01 THREE PLACE DECIMAL ±.005 |           | NAME | DATE |                               |
|-----|-----------------------------------------------------------------------------------------------------------------------------|-----------|------|------|-------------------------------|
|     |                                                                                                                             | DRAWN     |      |      | SEASTROM MFG                  |
| A   |                                                                                                                             | CHECKED   |      |      | SPHERICAL WASHER SET          |
|     |                                                                                                                             | ENG APPR. |      |      |                               |
|     |                                                                                                                             | MFG APPR. |      |      |                               |
| - 1 | MATERIAL                                                                                                                    | Q.A.      |      |      |                               |
|     | STAINLESS STEEL                                                                                                             | COMMENTS  | :    |      |                               |
|     | HEAT TREAT<br>SEE INDIVIDUAL PRINTS                                                                                         |           |      |      | SIZE DWG. NO. 5789-67-1000 RE |
|     | FINISH                                                                                                                      |           |      |      | A 5/89-6/-1000                |