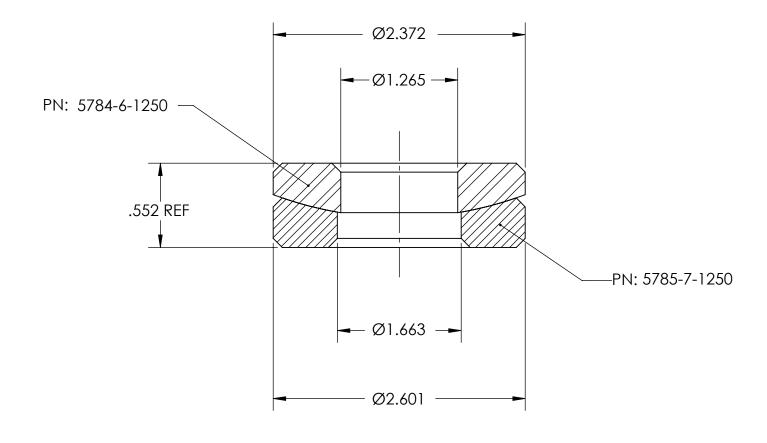

NOTES

1. SCREW SIZE: 1-1/4

2. PARTS SHOULD BE FREE FROM BURRS AND VISUAL DEFECTS.

| PROPRIETARY AND CONFIDENTIAL      |
|-----------------------------------|
| THE INTEGRALATION CONTAINED IN TH |

THE INFORMATION CONTAINED IN THIS DRAWING IS THE SOLE PROPERTY OF SEASTROM MANUFACTURING. ANY REPRODUCTION IN PART OR AS A WHOLE WITHOUT THE WRITTEN PERMISSION OF SEASTROM MANUFACTURING IS PROHIBITED.

|  | DIMENSIONS ARE IN INCHES                                                 |           | NAME | DATE  |                      | SEASTROM MFG              |  |
|--|--------------------------------------------------------------------------|-----------|------|-------|----------------------|---------------------------|--|
|  | TOLERANCES: FRACTIONAL±1/32 ANGULAR: MACH±1/2 Deg TWO PLACE DECIMAL ±.01 | DRAWN     |      |       | SEASIROM MIG         |                           |  |
|  |                                                                          | CHECKED   |      |       | SPHERICAL WASHER SET |                           |  |
|  |                                                                          | ENG APPR. |      |       |                      |                           |  |
|  | THREE PLACE DECIMAL ±.005                                                | MFG APPR. |      |       |                      | SPHERICAL WASHER SEI      |  |
|  | MATERIAL                                                                 | Q.A.      |      |       |                      |                           |  |
|  | COLD ROLLED STEEL                                                        | COMMENTS: |      |       | 1                    |                           |  |
|  | HEAT TREAT                                                               |           |      |       |                      |                           |  |
|  | SEE INDIVIDUAL PRINTS                                                    |           |      |       |                      | DWG. NO. 5786-67-1250 REV |  |
|  | FINISH                                                                   |           |      |       | Α                    | 5/00-0/-1250  -           |  |
|  | NONE DRAWING IS NOT TO SCALE                                             |           |      | SCALE |                      | SHEET 1 OF 1              |  |