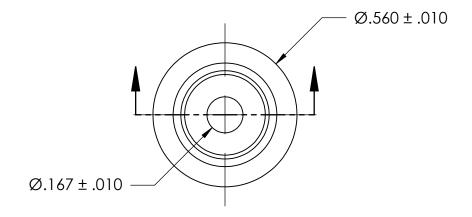

## NOTES:

- 1. NONE
- 2. STYLE 1

|             | PROPRIETARY AND CONFIDENTIAL THE INFORMATION CONTAINED IN THIS DRAWING IS THE SOLE PROPERTY OF SEASTROM MANUFACTURING. ANY REPRODUCTION IN PART OR AS A WHOLE WITHOUT THE WRITTEN PERMISSION OF SEASTROM MANUFACTURING IS PROHIBITED. | DIMENSIONS ARE IN INCHES TOLERANCES: FRACTIONAL±1/32 ANGULAR: MACH±1/2 Deg TWO PLACE DECIMAL ±.01 THREE PLACE DECIMAL ±.005  MATERIAL COLD ROLLED STEEL |           | NAME | DATE | SEASTROM MFG     |                |
|-------------|---------------------------------------------------------------------------------------------------------------------------------------------------------------------------------------------------------------------------------------|---------------------------------------------------------------------------------------------------------------------------------------------------------|-----------|------|------|------------------|----------------|
|             |                                                                                                                                                                                                                                       |                                                                                                                                                         | DRAWN     |      |      | 3LASTROM MIG     |                |
|             |                                                                                                                                                                                                                                       |                                                                                                                                                         | CHECKED   |      |      |                  |                |
|             |                                                                                                                                                                                                                                       |                                                                                                                                                         | ENG APPR. |      |      | CENTERING WASHER |                |
|             |                                                                                                                                                                                                                                       |                                                                                                                                                         | MFG APPR. |      |      |                  |                |
| [<br>5<br>F |                                                                                                                                                                                                                                       |                                                                                                                                                         | Q.A.      |      |      |                  |                |
|             |                                                                                                                                                                                                                                       |                                                                                                                                                         | COMMENTS: |      |      |                  |                |
|             |                                                                                                                                                                                                                                       | SEE NOTE 1                                                                                                                                              |           |      |      | SIZE DWG. NO.    | REV.           |
|             |                                                                                                                                                                                                                                       | DRAWING IS NOT TO SCALE                                                                                                                                 |           |      |      | A 5760-7         | -              |
|             |                                                                                                                                                                                                                                       |                                                                                                                                                         |           |      |      | SHFFT 1 (        | $\bigcirc$ F 1 |