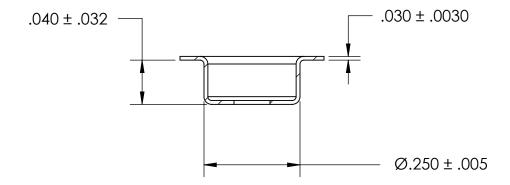

## NOTES:

- 1. NONE
- 2. STYLE 1

|             | PROPRIETARY AND CONFIDENTIAL THE INFORMATION CONTAINED IN THIS DRAWING IS THE SOLE PROPERTY OF SEASTROM MANUFACTURING. ANY REPRODUCTION IN PART OR AS A WHOLE WITHOUT THE WRITTEN PERMISSION OF SEASTROM MANUFACTURING IS PROHIBITED. | DIMENSIONS ARE IN INCHES TOLERANCES: FRACTIONAL±1/32 ANGULAR: MACH±1/2 Deg TWO PLACE DECIMAL ±.01 THREE PLACE DECIMAL ±.005  MATERIAL COLD ROLLED STEEL |           | NAME | DATE | SEASTROM MFG     |                |
|-------------|---------------------------------------------------------------------------------------------------------------------------------------------------------------------------------------------------------------------------------------|---------------------------------------------------------------------------------------------------------------------------------------------------------|-----------|------|------|------------------|----------------|
|             |                                                                                                                                                                                                                                       |                                                                                                                                                         | DRAWN     |      |      | 3LASTROM MIG     |                |
|             |                                                                                                                                                                                                                                       |                                                                                                                                                         | CHECKED   |      |      |                  |                |
|             |                                                                                                                                                                                                                                       |                                                                                                                                                         | ENG APPR. |      |      | CENTERING WASHER |                |
|             |                                                                                                                                                                                                                                       |                                                                                                                                                         | MFG APPR. |      |      |                  |                |
| [<br>5<br>F |                                                                                                                                                                                                                                       |                                                                                                                                                         | Q.A.      |      |      |                  |                |
|             |                                                                                                                                                                                                                                       |                                                                                                                                                         | COMMENTS: |      |      |                  |                |
|             |                                                                                                                                                                                                                                       | SEE NOTE 1                                                                                                                                              |           |      |      | SIZE DWG. NO.    | REV.           |
|             |                                                                                                                                                                                                                                       | DRAWING IS NOT TO SCALE                                                                                                                                 |           |      |      | A 5760-7         | -              |
|             |                                                                                                                                                                                                                                       |                                                                                                                                                         |           |      |      | SHFFT 1 (        | $\bigcirc$ F 1 |