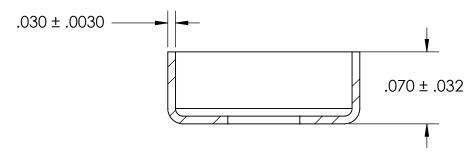

NOTES:

1. NONE

2. STYLE 3

|                                                                                                                                        | DIMENSIONS ARE IN INCHES TOLERANCES: FRACTIONAL±1/32 ANGULAR: MACH±1/2 Deg TWO PLACE DECIMAL ±.01 THREE PLACE DECIMAL ±.005 |           | NAME | DATE | SEASTROM MFG     |  |
|----------------------------------------------------------------------------------------------------------------------------------------|-----------------------------------------------------------------------------------------------------------------------------|-----------|------|------|------------------|--|
|                                                                                                                                        |                                                                                                                             | DRAWN     |      |      |                  |  |
|                                                                                                                                        |                                                                                                                             | CHECKED   |      |      |                  |  |
|                                                                                                                                        |                                                                                                                             | ENG APPR. |      |      | CENTERING WASHER |  |
| PROPRIETARY AND CONFIDENTIAL                                                                                                           |                                                                                                                             | MFG APPR. |      |      | CENTERING WASHER |  |
| THE INFORMATION CONTAINED IN THIS DRAWING IS THE SOLE PROPERTY OF                                                                      | MATERIAL                                                                                                                    | Q.A.      |      |      |                  |  |
| SEASTROM MANUFACTURING. ANY REPRODUCTION IN PART OR AS A WHOLE WITHOUT THE WRITTEN PERMISSION OF SEASTROM MANUFACTURING IS PROHIBITED. | COLD ROLLED STEEL                                                                                                           | COMMENTS: |      |      |                  |  |
|                                                                                                                                        | SEE NOTE 1                                                                                                                  |           |      |      | SIZE DWG. NO.    |  |
|                                                                                                                                        | DRAWING IS NOT TO SCALE                                                                                                     |           |      |      | <b>A</b> 5760-30 |  |
|                                                                                                                                        |                                                                                                                             |           |      |      | SHEET 1 OF 1     |  |