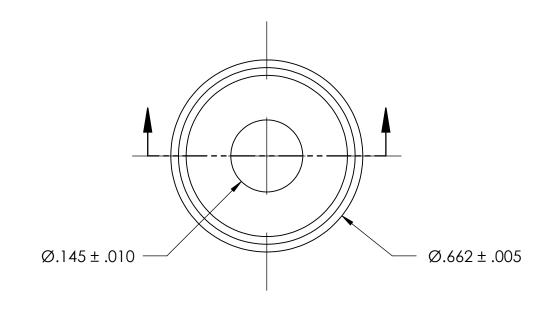

NOTES:

1. NONE

2. STYLE 3

|                                                                                                                                        | DIMENSIONS ARE IN INCHES TOLERANCES: FRACTIONAL±1/32 ANGULAR: MACH±1/2 Deg TWO PLACE DECIMAL ±.01 THREE PLACE DECIMAL ±.005 |           | NAME | DATE | SEASTROM MFG     |  |
|----------------------------------------------------------------------------------------------------------------------------------------|-----------------------------------------------------------------------------------------------------------------------------|-----------|------|------|------------------|--|
|                                                                                                                                        |                                                                                                                             | DRAWN     |      |      |                  |  |
|                                                                                                                                        |                                                                                                                             | CHECKED   |      |      |                  |  |
|                                                                                                                                        |                                                                                                                             | ENG APPR. |      |      | CENTERING WASHER |  |
| PROPRIETARY AND CONFIDENTIAL                                                                                                           |                                                                                                                             | MFG APPR. |      |      | CENTERING WASHER |  |
| THE INFORMATION CONTAINED IN THIS DRAWING IS THE SOLE PROPERTY OF                                                                      | MATERIAL                                                                                                                    | Q.A.      |      |      |                  |  |
| SEASTROM MANUFACTURING. ANY REPRODUCTION IN PART OR AS A WHOLE WITHOUT THE WRITTEN PERMISSION OF SEASTROM MANUFACTURING IS PROHIBITED. | COLD ROLLED STEEL                                                                                                           | COMMENTS: |      |      |                  |  |
|                                                                                                                                        | SEE NOTE 1                                                                                                                  |           |      |      | SIZE DWG. NO.    |  |
|                                                                                                                                        | DRAWING IS NOT TO SCALE                                                                                                     |           |      |      | <b>A</b> 5760-30 |  |
|                                                                                                                                        |                                                                                                                             |           |      |      | SHEET 1 OF 1     |  |