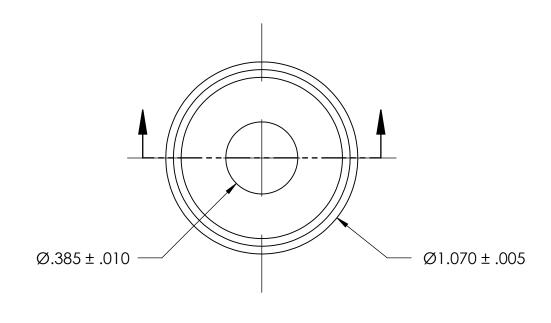

NOTES:

1. NONE

2. STYLE 3

| PROPRIETARY AND CONFIDENTIAL THE INFORMATION CONTAINED IN THIS DRAWING IS THE SOLE PROPERTY OF SEASTROM MANUFACTURING. ANY REPRODUCTION IN PART OR AS A WHOLE WITHOUT THE WRITTEN PERMISSION OF SEASTROM MANUFACTURING IS PROHIBITED. | DIMENSIONS ARE IN INCHES TOLERANCES: FRACTIONAL±1/32 ANGULAR: MACH±1/2 Deg TWO PLACE DECIMAL ±.01 THREE PLACE DECIMAL ±.005 | DRAWN          | NAME | DATE | SEASTROM MFG      |  |
|---------------------------------------------------------------------------------------------------------------------------------------------------------------------------------------------------------------------------------------|-----------------------------------------------------------------------------------------------------------------------------|----------------|------|------|-------------------|--|
|                                                                                                                                                                                                                                       |                                                                                                                             | CHECKED        |      |      |                   |  |
|                                                                                                                                                                                                                                       |                                                                                                                             | ENG APPR.      |      |      | CENTERING WASHER  |  |
|                                                                                                                                                                                                                                       |                                                                                                                             | MFG APPR.      |      |      | CEINIERING WASHER |  |
|                                                                                                                                                                                                                                       | MATERIAL COLD ROLLED STEEL                                                                                                  | Q.A. COMMENTS: |      |      |                   |  |
|                                                                                                                                                                                                                                       | SEE NOTE 1                                                                                                                  |                |      |      | SIZE DWG. NO. REV |  |
|                                                                                                                                                                                                                                       | DRAWING IS NOT TO SCALE                                                                                                     |                |      |      | N   3780-20   -   |  |