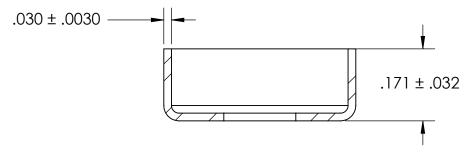

NOTES:

1. NONE

2. STYLE 3

| PROPRIETARY AND CONFIDENTIAL THE INFORMATION CONTAINED IN THIS DRAWING IS THE SOLE PROPERTY OF SEASTROM MANUFACTURING. ANY REPRODUCTION IN PART OR AS A WHOLE WITHOUT THE WRITTEN PERMISSION OF SEASTROM MANUFACTURING IS PROHIBITED. | DIMENSIONS ARE IN INCHES TOLERANCES: FRACTIONAL±1/32 ANGULAR: MACH±1/2 Deg TWO PLACE DECIMAL ±.01 THREE PLACE DECIMAL ±.005 | DRAWN          | NAME | DATE | SEASTROM MFG      |  |
|---------------------------------------------------------------------------------------------------------------------------------------------------------------------------------------------------------------------------------------|-----------------------------------------------------------------------------------------------------------------------------|----------------|------|------|-------------------|--|
|                                                                                                                                                                                                                                       |                                                                                                                             | CHECKED        |      |      |                   |  |
|                                                                                                                                                                                                                                       |                                                                                                                             | ENG APPR.      |      |      | CENTERING WASHER  |  |
|                                                                                                                                                                                                                                       |                                                                                                                             | MFG APPR.      |      |      | CEINIERING WASHER |  |
|                                                                                                                                                                                                                                       | MATERIAL COLD ROLLED STEEL                                                                                                  | Q.A. COMMENTS: |      |      |                   |  |
|                                                                                                                                                                                                                                       | SEE NOTE 1                                                                                                                  |                |      |      | SIZE DWG. NO. REV |  |
|                                                                                                                                                                                                                                       | DRAWING IS NOT TO SCALE                                                                                                     |                |      |      | N   3780-20   -   |  |