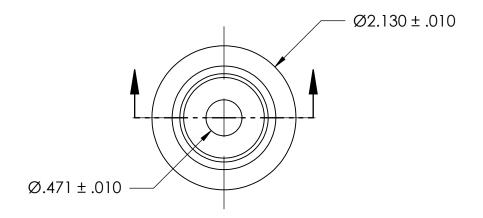

## NOTES:

- 1. ZINC PLATE PER ASTM B633, SC1, TYPE III or V, Clear
- 2. STYLE 1
- 3. DIMENSIONS APPLY PRIOR TO PLATING.

| PROPRIETARY AND CONFIDENTIAL                                         |
|----------------------------------------------------------------------|
| THE INFORMATION CONTAINED IN THIS DRAWING IS THE SOLE PROPERTY OF    |
| SEASTROM MANUFACTURING. ANY                                          |
| REPRODUCTION IN PART OR AS A WHOLE WITHOUT THE WRITTEN PERMISSION OF |
| SEASTROM MANUFACTURING IS PROHIBITED.                                |

|   | DIMENSIONS ARE IN INCHES TOLERANCES: FRACTIONAL±1/32 ANGULAR: MACH±1/2 Deg TWO PLACE DECIMAL ±.01 | DRAWN     | NAME      | DATE | SEASTROM MFG          |                  |      |
|---|---------------------------------------------------------------------------------------------------|-----------|-----------|------|-----------------------|------------------|------|
|   |                                                                                                   | CHECKED   |           |      | 02, 10111 O111 1111 O |                  |      |
|   |                                                                                                   | ENG APPR. |           |      |                       | CENTERING WASHER |      |
|   | THREE PLACE DECIMAL ±.005                                                                         | MFG APPR. |           |      |                       |                  |      |
|   | MATERIAL                                                                                          | Q.A.      |           |      |                       |                  |      |
|   | COLD ROLLED STEEL                                                                                 | COMMENTS  | COMMENTS: |      | 1                     |                  |      |
| E | SEE NOTE 1                                                                                        |           |           |      |                       | DWG. NO.         | REV. |
|   | DRAWING IS NOT TO SCALE                                                                           |           |           |      | Α                     | 5760-18-Z3       | -    |
|   |                                                                                                   |           |           |      |                       | SHEET 1 C        | )F 1 |