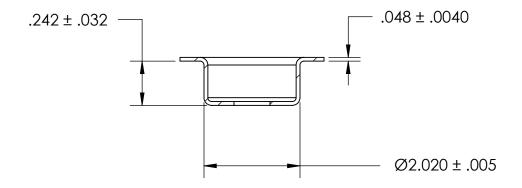

## NOTES:

- 1. ZINC PLATE PER ASTM B633, SC1, TYPE III or V, Clear
- 2. STYLE 1
- 3. DIMENSIONS APPLY PRIOR TO PLATING.

| PROPRIETARY AND CONFIDENTIAL                                         |
|----------------------------------------------------------------------|
| THE INFORMATION CONTAINED IN THIS DRAWING IS THE SOLE PROPERTY OF    |
| SEASTROM MANUFACTURING. ANY                                          |
| REPRODUCTION IN PART OR AS A WHOLE WITHOUT THE WRITTEN PERMISSION OF |
| SEASTROM MANUFACTURING IS PROHIBITED.                                |

|   | DIMENSIONS ARE IN INCHES TOLERANCES: FRACTIONAL±1/32 ANGULAR: MACH±1/2 Deg TWO PLACE DECIMAL ±.01 | DRAWN     | NAME      | DATE | SEASTROM MFG          |                  |      |
|---|---------------------------------------------------------------------------------------------------|-----------|-----------|------|-----------------------|------------------|------|
|   |                                                                                                   | CHECKED   |           |      | 02, 10111 O111 1111 O |                  |      |
|   |                                                                                                   | ENG APPR. |           |      |                       | CENTERING WASHER |      |
|   | THREE PLACE DECIMAL ±.005                                                                         | MFG APPR. |           |      |                       |                  |      |
|   | MATERIAL                                                                                          | Q.A.      |           |      |                       |                  |      |
|   | COLD ROLLED STEEL                                                                                 | COMMENTS  | COMMENTS: |      | 1                     |                  |      |
| E | SEE NOTE 1                                                                                        |           |           |      |                       | DWG. NO.         | REV. |
|   | DRAWING IS NOT TO SCALE                                                                           |           |           |      | Α                     | 5760-18-Z3       | -    |
|   |                                                                                                   |           |           |      |                       | SHEET 1 C        | )F 1 |