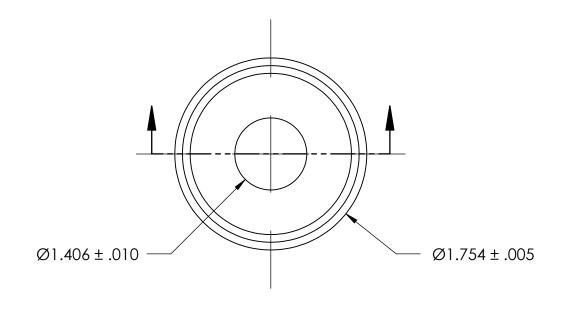

NOTES:

1. NONE

2. STYLE 3

|                                                                                                                                                                       | DIMENSIONS ARE IN INCHES TOLERANCES: FRACTIONAL±1/32 ANGULAR: MACH±1/2 Deg TWO PLACE DECIMAL ±.01 THREE PLACE DECIMAL ±.005 |           | NAME | DATE | SEASTROM MFG        |
|-----------------------------------------------------------------------------------------------------------------------------------------------------------------------|-----------------------------------------------------------------------------------------------------------------------------|-----------|------|------|---------------------|
|                                                                                                                                                                       |                                                                                                                             | DRAWN     |      |      |                     |
|                                                                                                                                                                       |                                                                                                                             | CHECKED   |      |      |                     |
|                                                                                                                                                                       |                                                                                                                             | ENG APPR. |      |      | CENTERING WASHER    |
| PROPRIETARY AND CONFIDENTIAL                                                                                                                                          |                                                                                                                             | MFG APPR. |      |      |                     |
| THE INFORMATION CONTAINED IN THIS DRAWING IS THE SOLE PROPERTY OF                                                                                                     | MATERIAL                                                                                                                    | Q.A.      |      |      |                     |
| DRAWING IS THE SOLE PROPERT OF SEASTROM MANUFACTURING. ANY REPRODUCTION IN PART OR AS A WHOLE WITHOUT THE WRITTEN PERMISSION OF SEASTROM MANUFACTURING IS PROHIBITED. | COLD ROLLED STEEL                                                                                                           | COMMENTS: |      |      |                     |
|                                                                                                                                                                       | SEE NOTE 1                                                                                                                  |           |      |      | SIZE DWG. NO.       |
|                                                                                                                                                                       | DRAWING IS NOT TO SCALE                                                                                                     |           |      |      | <b>A</b> 5760-15  - |
|                                                                                                                                                                       |                                                                                                                             |           |      |      | SHEET 1 OF 1        |