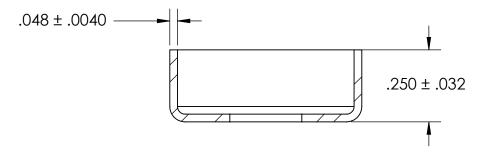

NOTES:

1. NONE

2. STYLE 3

|                                                                                                                                                                       | DIMENSIONS ARE IN INCHES TOLERANCES: FRACTIONAL±1/32 ANGULAR: MACH±1/2 Deg TWO PLACE DECIMAL ±.01 THREE PLACE DECIMAL ±.005 |           | NAME | DATE | SEASTROM MFG        |
|-----------------------------------------------------------------------------------------------------------------------------------------------------------------------|-----------------------------------------------------------------------------------------------------------------------------|-----------|------|------|---------------------|
|                                                                                                                                                                       |                                                                                                                             | DRAWN     |      |      |                     |
|                                                                                                                                                                       |                                                                                                                             | CHECKED   |      |      |                     |
|                                                                                                                                                                       |                                                                                                                             | ENG APPR. |      |      | CENTERING WASHER    |
| PROPRIETARY AND CONFIDENTIAL                                                                                                                                          |                                                                                                                             | MFG APPR. |      |      |                     |
| THE INFORMATION CONTAINED IN THIS DRAWING IS THE SOLE PROPERTY OF                                                                                                     | MATERIAL                                                                                                                    | Q.A.      |      |      |                     |
| DRAWING IS THE SOLE PROPERT OF SEASTROM MANUFACTURING. ANY REPRODUCTION IN PART OR AS A WHOLE WITHOUT THE WRITTEN PERMISSION OF SEASTROM MANUFACTURING IS PROHIBITED. | COLD ROLLED STEEL                                                                                                           | COMMENTS: |      |      |                     |
|                                                                                                                                                                       | SEE NOTE 1                                                                                                                  |           |      |      | SIZE DWG. NO.       |
|                                                                                                                                                                       | DRAWING IS NOT TO SCALE                                                                                                     |           |      |      | <b>A</b> 5760-15  - |
|                                                                                                                                                                       |                                                                                                                             |           |      |      | SHEET 1 OF 1        |