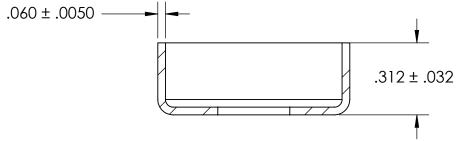

NOTES:

1. NONE

2. STYLE 3

|                                                                                                                                        | ANGULAR: MACH±1/2 Deg TWO PLACE DECIMAL ±.01 |           | NAME | DATE | SEASTROM MFG           |
|----------------------------------------------------------------------------------------------------------------------------------------|----------------------------------------------|-----------|------|------|------------------------|
|                                                                                                                                        |                                              | DRAWN     |      |      |                        |
|                                                                                                                                        |                                              | CHECKED   |      |      |                        |
|                                                                                                                                        |                                              | ENG APPR. |      |      | CENTERING WASHER       |
| PROPRIETARY AND CONFIDENTIAL                                                                                                           |                                              | MFG APPR. |      |      | CEINIERING WASHER      |
| THE INFORMATION CONTAINED IN THIS DRAWING IS THE SOLE PROPERTY OF                                                                      | MATERIAL                                     | Q.A.      |      |      |                        |
| SEASTROM MANUFACTURING. ANY REPRODUCTION IN PART OR AS A WHOLE WITHOUT THE WRITTEN PERMISSION OF SEASTROM MANUFACTURING IS PROHIBITED. | COLD ROLLED STEEL                            | COMMENTS: |      |      |                        |
|                                                                                                                                        | SEE NOTE 1                                   |           |      |      | SIZE DWG. NO.          |
|                                                                                                                                        | DRAWING IS NOT TO SCALE                      |           |      |      | <b>A</b>   5760-13   - |
|                                                                                                                                        |                                              |           |      |      | SHEET 1 OF 1           |