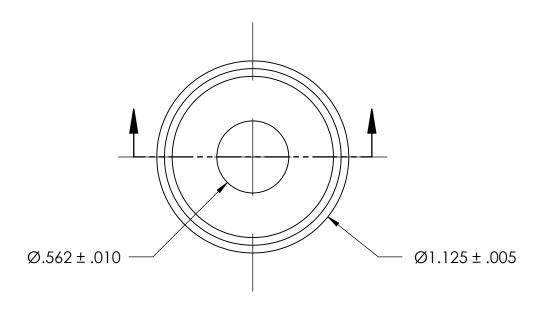

NOTES:

1. NONE

2. STYLE 3

|                                                                                                                                        | ANGULAR: MACH±1/2 Deg TWO PLACE DECIMAL ±.01 |           | NAME | DATE | SEASTROM MFG           |
|----------------------------------------------------------------------------------------------------------------------------------------|----------------------------------------------|-----------|------|------|------------------------|
|                                                                                                                                        |                                              | DRAWN     |      |      |                        |
|                                                                                                                                        |                                              | CHECKED   |      |      |                        |
|                                                                                                                                        |                                              | ENG APPR. |      |      | CENTERING WASHER       |
| PROPRIETARY AND CONFIDENTIAL                                                                                                           |                                              | MFG APPR. |      |      | CEINIERING WASHER      |
| THE INFORMATION CONTAINED IN THIS DRAWING IS THE SOLE PROPERTY OF                                                                      | MATERIAL                                     | Q.A.      |      |      |                        |
| SEASTROM MANUFACTURING. ANY REPRODUCTION IN PART OR AS A WHOLE WITHOUT THE WRITTEN PERMISSION OF SEASTROM MANUFACTURING IS PROHIBITED. | COLD ROLLED STEEL                            | COMMENTS: |      |      |                        |
|                                                                                                                                        | SEE NOTE 1                                   |           |      |      | SIZE DWG. NO.          |
|                                                                                                                                        | DRAWING IS NOT TO SCALE                      |           |      |      | <b>A</b>   5760-13   - |
|                                                                                                                                        |                                              |           |      |      | SHEET 1 OF 1           |