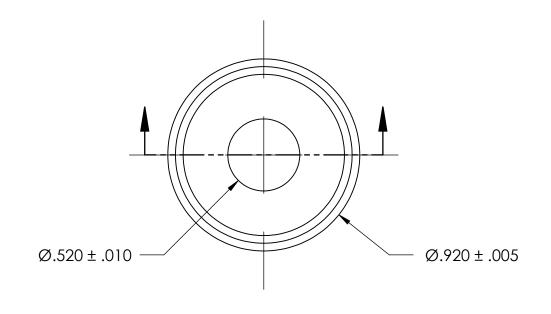

NOTES:

1. NONE

2. STYLE 3

| IFIDENTIAL  ITAINED IN THIS PROPERTY OF JRING. ANY T OR AS A WHOLE ERMISSION OF JRING IS | DIMENSIONS ARE IN INCHES TOLERANCES: FRACTIONAL±1/32 ANGULAR: MACH±1/2 Deg TWO PLACE DECIMAL ±.01 THREE PLACE DECIMAL ±.005 | DRAWN     | NAME | DATE | SEASTROM MFG          |           |
|------------------------------------------------------------------------------------------|-----------------------------------------------------------------------------------------------------------------------------|-----------|------|------|-----------------------|-----------|
|                                                                                          |                                                                                                                             | CHECKED   |      |      | CENTERING WASHER      |           |
|                                                                                          |                                                                                                                             | ENG APPR. |      |      |                       |           |
|                                                                                          |                                                                                                                             | MFG APPR. |      |      |                       |           |
|                                                                                          | MATERIAL                                                                                                                    | Q.A.      |      |      |                       |           |
|                                                                                          | COLD ROLLED STEEL                                                                                                           | COMMENTS: |      |      |                       |           |
|                                                                                          | SEE NOTE 1                                                                                                                  |           |      |      |                       | REV.      |
|                                                                                          | DRAWING IS NOT TO SCALE                                                                                                     |           |      |      | A 5760-12   SHEET 1 0 | -<br>)F 1 |