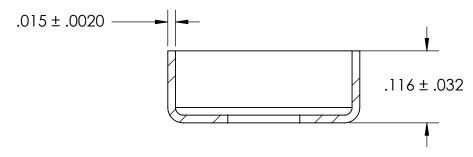

NOTES:

1. NONE

2. STYLE 3

| IFIDENTIAL  ITAINED IN THIS PROPERTY OF JRING. ANY T OR AS A WHOLE ERMISSION OF JRING IS | DIMENSIONS ARE IN INCHES TOLERANCES: FRACTIONAL±1/32 ANGULAR: MACH±1/2 Deg TWO PLACE DECIMAL ±.01 THREE PLACE DECIMAL ±.005 | DRAWN     | NAME | DATE | SEASTROM MFG          |           |
|------------------------------------------------------------------------------------------|-----------------------------------------------------------------------------------------------------------------------------|-----------|------|------|-----------------------|-----------|
|                                                                                          |                                                                                                                             | CHECKED   |      |      | CENTERING WASHER      |           |
|                                                                                          |                                                                                                                             | ENG APPR. |      |      |                       |           |
|                                                                                          |                                                                                                                             | MFG APPR. |      |      |                       |           |
|                                                                                          | MATERIAL                                                                                                                    | Q.A.      |      |      |                       |           |
|                                                                                          | COLD ROLLED STEEL                                                                                                           | COMMENTS: |      |      |                       |           |
|                                                                                          | SEE NOTE 1                                                                                                                  |           |      |      |                       | REV.      |
|                                                                                          | DRAWING IS NOT TO SCALE                                                                                                     |           |      |      | A 5760-12   SHEET 1 0 | -<br>)F 1 |