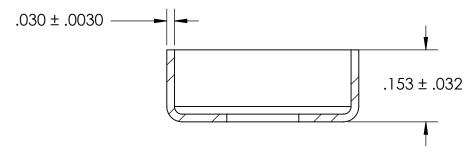

NOTES:

1. NONE

2. STYLE 3

| T        | DIMENSIONS ARE IN INCHES TOLERANCES: FRACTIONAL ± 1/32 ANGULAR: MACH ± 1/2 Deg TWO PLACE DECIMAL ±.01 THREE PLACE DECIMAL ±.005 |           | NAME | DATE | SEASTROM MFG     |          |
|----------|---------------------------------------------------------------------------------------------------------------------------------|-----------|------|------|------------------|----------|
|          |                                                                                                                                 | DRAWN     |      |      | SEASIROM MIG     |          |
|          |                                                                                                                                 | CHECKED   |      |      | CENTERING WASHER |          |
|          |                                                                                                                                 | ENG APPR. |      |      |                  |          |
|          |                                                                                                                                 | MFG APPR. |      |      |                  |          |
| S        | MATERIAL                                                                                                                        | Q.A.      |      |      |                  |          |
|          | COLD ROLLED STEEL                                                                                                               | COMMENTS: |      |      |                  |          |
| OLE<br>: | SEE NOTE 1                                                                                                                      |           |      |      | SIZE DWG. NO.    |          |
|          | DRAWING IS NOT TO SCALE                                                                                                         |           |      |      | <b>A</b> 5760-11 | -        |
|          |                                                                                                                                 |           |      |      | SHEET 1 C        | <u> </u> |