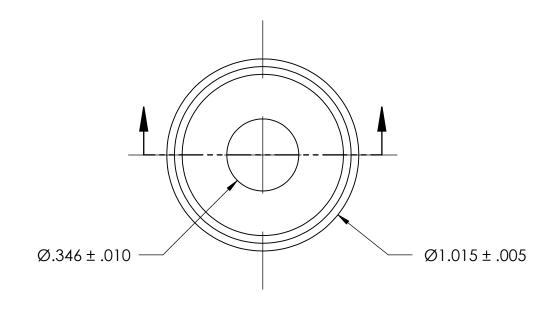

NOTES:

1. NONE

2. STYLE 3

| T        | DIMENSIONS ARE IN INCHES TOLERANCES: FRACTIONAL ± 1/32 ANGULAR: MACH ± 1/2 Deg TWO PLACE DECIMAL ±.01 THREE PLACE DECIMAL ±.005 |           | NAME | DATE | SEASTROM MFG     |          |
|----------|---------------------------------------------------------------------------------------------------------------------------------|-----------|------|------|------------------|----------|
|          |                                                                                                                                 | DRAWN     |      |      | SEASIROM MIG     |          |
|          |                                                                                                                                 | CHECKED   |      |      | CENTERING WASHER |          |
|          |                                                                                                                                 | ENG APPR. |      |      |                  |          |
|          |                                                                                                                                 | MFG APPR. |      |      |                  |          |
| S        | MATERIAL                                                                                                                        | Q.A.      |      |      |                  |          |
|          | COLD ROLLED STEEL                                                                                                               | COMMENTS: |      |      |                  |          |
| OLE<br>: | SEE NOTE 1                                                                                                                      |           |      |      | SIZE DWG. NO.    |          |
|          | DRAWING IS NOT TO SCALE                                                                                                         |           |      |      | <b>A</b> 5760-11 | -        |
|          |                                                                                                                                 |           |      |      | SHEET 1 C        | <u> </u> |