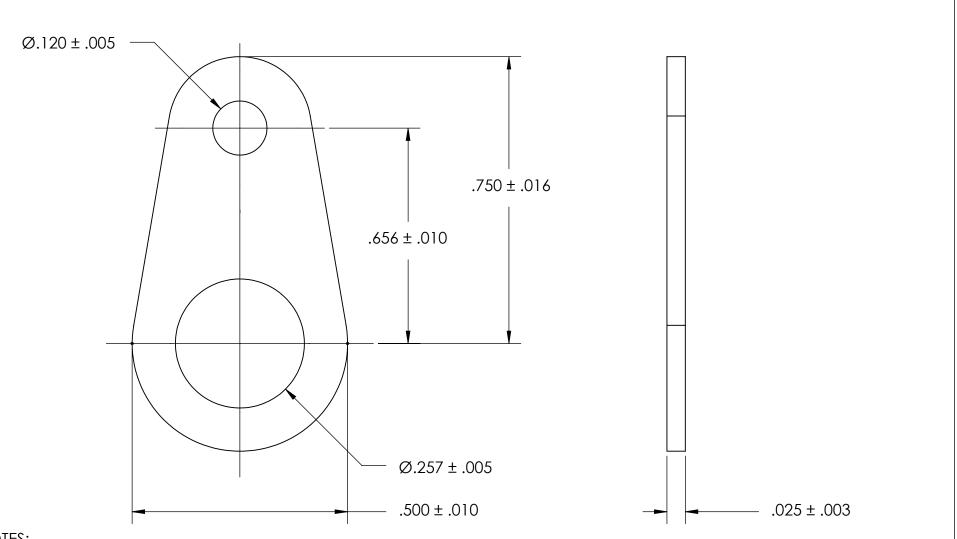

## NOTES:

- 1. NICKEL PLATE PER AMS QQ-N-290 CLASS 1 GRADE G
- 2. DIMENSIONS APPLY PRIOR TO PLATING.

| PROPRIETARY AND CONFIDENTIAL       |
|------------------------------------|
| THE INFORMATION CONTAINED IN THIS  |
| DRAWING IS THE SOLE PROPERTY OF    |
| SEASTROM MANUFACTURING. ANY        |
| REPRODUCTION IN PART OR AS A WHOLE |
| WITHOUT THE WRITTEN PERMISSION OF  |
| SEASTROM MANUFACTURING IS          |
| PROHIBITED.                        |

|   | DIMENSIONS ARE IN INCHES TOLERANCES: FRACTIONAL±1/32 ANGULAR: MACH±1/2 Deg TWO PLACE DECIMAL ±.01 | 2211101   | NAME      | DATE | SEASTROM MFG     |           |      |
|---|---------------------------------------------------------------------------------------------------|-----------|-----------|------|------------------|-----------|------|
|   |                                                                                                   | DRAWN     |           |      | RETAINING WASHER |           |      |
|   |                                                                                                   | ENG APPR. |           |      |                  |           |      |
|   | THREE PLACE DECIMAL ±.005                                                                         | MFG APPR. |           |      |                  |           |      |
|   | MATERIAL                                                                                          | Q.A.      |           |      |                  |           |      |
|   | BRASS                                                                                             | COMMENTS  | COMMENTS: |      | 1                |           |      |
| • | SEE NOTE 1                                                                                        |           |           |      | _                | DWG. NO.  | REV. |
|   | DRAWING IS NOT TO SCALE                                                                           |           |           |      | Α                | 5758-9-N  | -    |
|   |                                                                                                   |           |           |      |                  | SHEET 1 C | DF 1 |