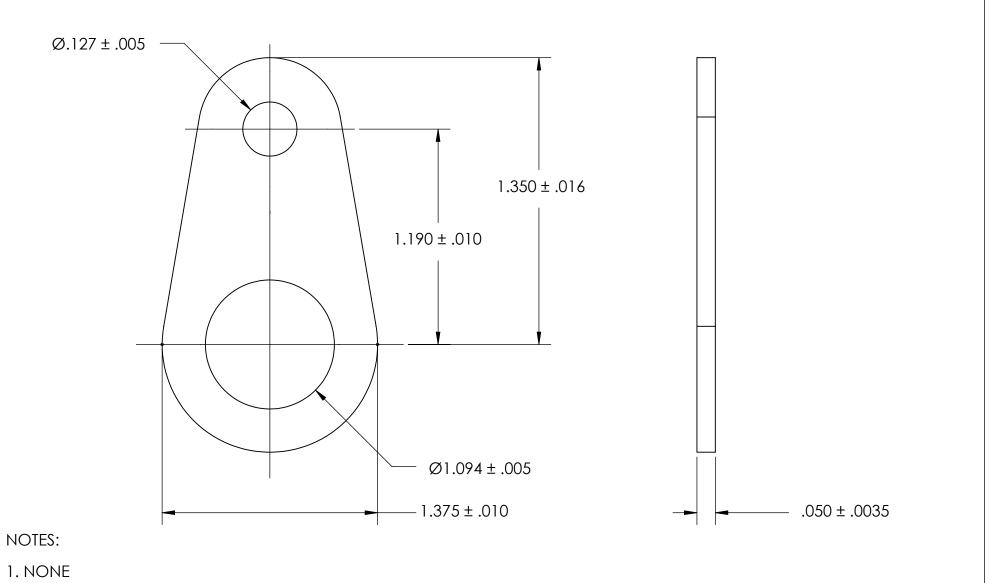

| PROPRIETARY AND CONFIDENTIAL THE INFORMATION CONTAINED IN THIS DRAWING IS THE SOLE PROPERTY OF SEASTROM MANUFACTURING. ANY REPRODUCTION IN PART OR AS A WHOLE WITHOUT THE WRITTEN PERMISSION OF SEASTROM MANUFACTURING IS PROHIBITED. | DIMENSIONS ARE IN INCHES TOLERANCES: FRACTIONAL±1/32 ANGULAR: MACH±1/2 Deg TWO PLACE DECIMAL ±.01 THREE PLACE DECIMAL ±.005 |           | NAME | DATE | SEASTROM MFG      |      |
|---------------------------------------------------------------------------------------------------------------------------------------------------------------------------------------------------------------------------------------|-----------------------------------------------------------------------------------------------------------------------------|-----------|------|------|-------------------|------|
|                                                                                                                                                                                                                                       |                                                                                                                             | DRAWN     |      |      | SEASIROM MIFG     |      |
|                                                                                                                                                                                                                                       |                                                                                                                             | CHECKED   |      |      | RETAINING WASHER  |      |
|                                                                                                                                                                                                                                       |                                                                                                                             | ENG APPR. |      |      |                   |      |
|                                                                                                                                                                                                                                       |                                                                                                                             | MFG APPR. |      |      | KEIAIINING WASHER |      |
|                                                                                                                                                                                                                                       | MATERIAL                                                                                                                    | Q.A.      |      |      |                   |      |
|                                                                                                                                                                                                                                       | ALUMINUM                                                                                                                    | COMMENTS: |      |      |                   |      |
|                                                                                                                                                                                                                                       | SEE NOTE 1                                                                                                                  |           |      |      |                   | REV. |
|                                                                                                                                                                                                                                       | DRAWING IS NOT TO SCALE                                                                                                     |           |      |      | <b>A</b> 5758-47  |      |
|                                                                                                                                                                                                                                       |                                                                                                                             |           |      |      | SHEET 1 OF        | - 1  |