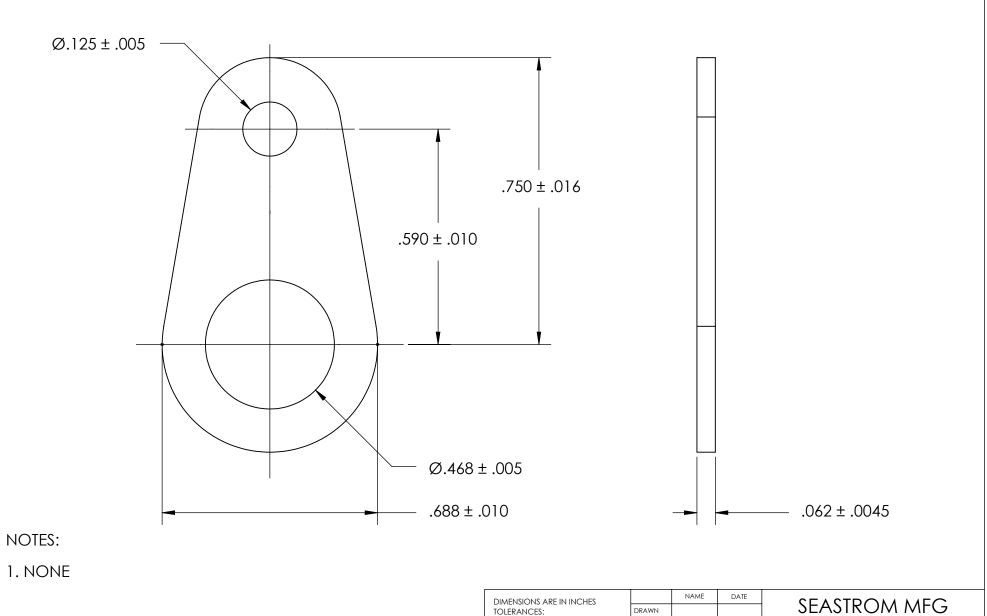

PROPRIETARY AND CONFIDENTIAL THE INFORMATION CONTAINED IN THIS DRAWING IS THE SOLE PROPERTY OF SEASTROM MANUFACTURING. ANY REPRODUCTION IN PART OR AS A WHOLE WITHOUT THE WRITTEN PERMISSION OF SEASTROM MANUFACTURING IS PROHIBITED.

| DIMENSIONS ARE IN INCHES TOLERANCES: FRACTIONAL±1/32 ANGULAR: MACH±1/2 Deg TWO PLACE DECIMAL ±.01 THREE PLACE DECIMAL ±.005 |           | NAME | DATE |   |    |
|-----------------------------------------------------------------------------------------------------------------------------|-----------|------|------|---|----|
|                                                                                                                             | DRAWN     |      |      |   |    |
|                                                                                                                             | CHECKED   |      |      |   |    |
|                                                                                                                             | ENG APPR. |      |      |   |    |
|                                                                                                                             | MFG APPR. |      |      |   |    |
| MATERIAL                                                                                                                    | Q.A.      |      |      |   |    |
| ALUMINUM                                                                                                                    | COMMENTS: |      | İ    |   |    |
| SEE NOTE 1                                                                                                                  |           |      |      |   | D' |
| DRAWING IS NOT TO SCALE                                                                                                     |           |      |      | Α | L  |

**RETAINING WASHER** 

DWG. NO. 5758-42 REV. SHEET 1 OF 1