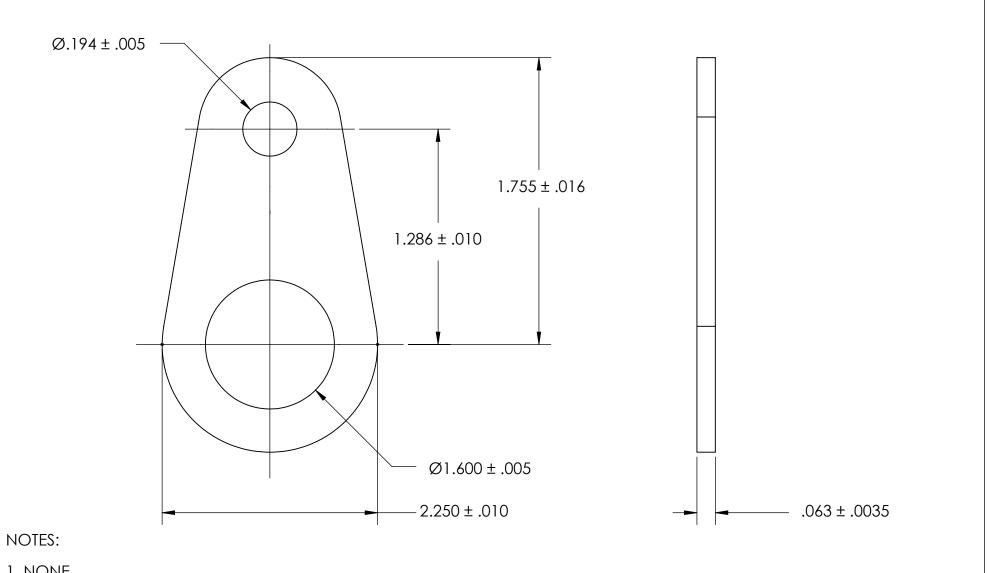

1. NONE

|                                                                                                                                                    | DIMENSIONS ARE IN INCHES                                                                           | 2211111   | NAME | DATE | SEASTROM MFG        |  |
|----------------------------------------------------------------------------------------------------------------------------------------------------|----------------------------------------------------------------------------------------------------|-----------|------|------|---------------------|--|
| PROPRIETARY AND CONFIDENTIAL                                                                                                                       | TOLERANCES: FRACTIONAL±1/32 ANGULAR: MACH±1/2 Deg TWO PLACE DECIMAL ±.01 THREE PLACE DECIMAL ±.005 | DRAWN     |      |      | 327 (311(3741741) 3 |  |
|                                                                                                                                                    |                                                                                                    | ENG APPR. |      |      | DETAINING MACHED    |  |
|                                                                                                                                                    |                                                                                                    | MFG APPR. |      |      | RETAINING WASHER    |  |
| THE INFORMATION CONTAINED IN THIS DRAWING IS THE SOLE PROPERTY OF                                                                                  | MATERIAL                                                                                           | Q.A.      |      |      |                     |  |
| SEASTROM MANUFACTURING. ANY<br>REPRODUCTION IN PART OR AS A WHOLE<br>WITHOUT THE WRITTEN PERMISSION OF<br>SEASTROM MANUFACTURING IS<br>PROHIBITED. | ALUMINUM                                                                                           | COMMENTS: |      |      |                     |  |
|                                                                                                                                                    | SEE NOTE 1                                                                                         |           |      |      | SIZE DWG. NO.       |  |
|                                                                                                                                                    | DRAWING IS NOT TO SCALE                                                                            |           |      |      | A   5758-34         |  |