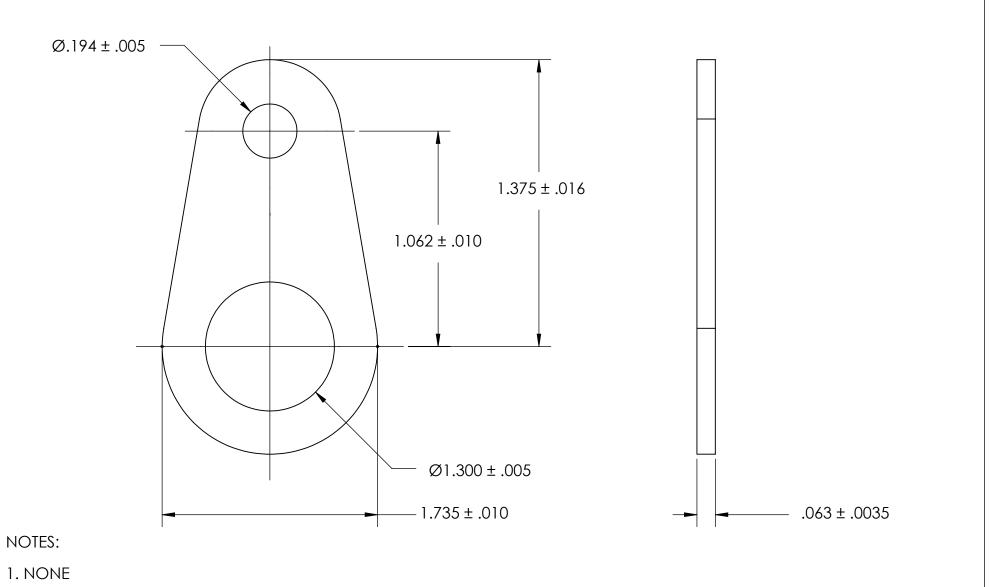

|                                                                                                                                                                                                          | DIMENSIONS ARE IN INCHES TOLERANCES: FRACTIONAL±1/32 ANGULAR: MACH±1/2 Deg TWO PLACE DECIMAL ±.01 |           | NAME | DATE | SEASTROM MFG      |      |
|----------------------------------------------------------------------------------------------------------------------------------------------------------------------------------------------------------|---------------------------------------------------------------------------------------------------|-----------|------|------|-------------------|------|
|                                                                                                                                                                                                          |                                                                                                   | DRAWN     |      |      | 3LASTROWT MI G    |      |
|                                                                                                                                                                                                          |                                                                                                   | CHECKED   |      |      | RETAINING WASHER  |      |
|                                                                                                                                                                                                          |                                                                                                   | ENG APPR. |      |      |                   |      |
| PROPRIETARY AND CONFIDENTIAL                                                                                                                                                                             | THREE PLACE DECIMAL ±.005                                                                         | MFG APPR. |      |      | KETAIINING WASHER |      |
| THE INFORMATION CONTAINED IN THIS DRAWING IS THE SOLE PROPERTY OF SEASTROM MANUFACTURING. ANY REPRODUCTION IN PART OR AS A WHOLE WITHOUT THE WRITTEN PERMISSION OF SEASTROM MANUFACTURING IS PROHIBITED. | material<br>ALUMINUM                                                                              | Q.A.      |      |      |                   |      |
|                                                                                                                                                                                                          |                                                                                                   | COMMENTS: |      |      |                   |      |
|                                                                                                                                                                                                          | SEE NOTE 1                                                                                        |           |      |      | SIZE DWG. NO.     |      |
|                                                                                                                                                                                                          | DRAWING IS NOT TO SCALE                                                                           |           |      |      | 71 37 30-32       | -    |
|                                                                                                                                                                                                          |                                                                                                   |           |      |      | SHEET 1 O         | )F 1 |