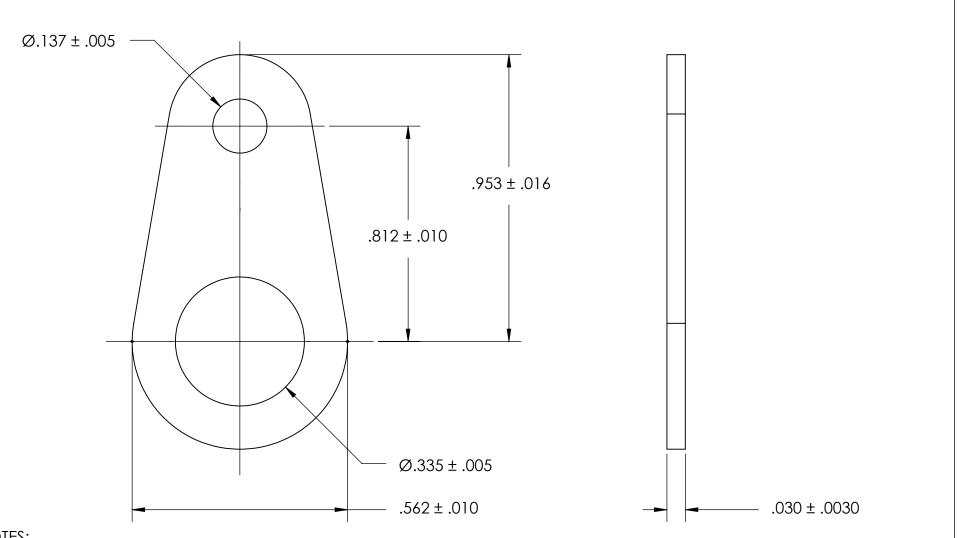

## NOTES:

- 1. ZINC PLATE PER ASTM B633, SC1, TYPE III or V, Clear
- 2. DIMENSIONS APPLY PRIOR TO PLATING.

| PROPRIETARY AND CONFIDENTIAL       |
|------------------------------------|
| THE INFORMATION CONTAINED IN THIS  |
| DRAWING IS THE SOLE PROPERTY OF    |
| SEASTROM MANUFACTURING. ANY        |
| REPRODUCTION IN PART OR AS A WHOLE |
| WITHOUT THE WRITTEN PERMISSION OF  |
| SEASTROM MANUFACTURING IS          |
| PROHIBITED.                        |
|                                    |

|   | DIMENSIONS ARE IN INCHES TOLERANCES: FRACTIONAL±1/32 ANGULAR: MACH±1/2 Deg TWO PLACE DECIMAL ±.01 THREE PLACE DECIMAL ±.005 |           | NAME | DATE |                   |                  |      |
|---|-----------------------------------------------------------------------------------------------------------------------------|-----------|------|------|-------------------|------------------|------|
|   |                                                                                                                             | DRAWN     |      |      | SEASTROM MFG      |                  |      |
|   |                                                                                                                             | CHECKED   |      |      |                   |                  |      |
|   |                                                                                                                             | ENG APPR. |      |      |                   | retaining washer |      |
|   |                                                                                                                             | MFG APPR. |      |      | KEIAIINING WASHER |                  |      |
|   | MATERIAL                                                                                                                    | Q.A.      |      |      |                   |                  |      |
|   | COLD ROLLED STEEL                                                                                                           | COMMENTS: |      |      | 1                 |                  |      |
| Ξ | SEE NOTE 1                                                                                                                  |           |      |      |                   | DWG. NO.         | REV. |
|   | DRAWING IS NOT TO SCALE                                                                                                     |           |      |      | Α                 | 5758-20-Z3       | -    |
|   |                                                                                                                             |           |      |      |                   | SHEET 1 (        | OF 1 |