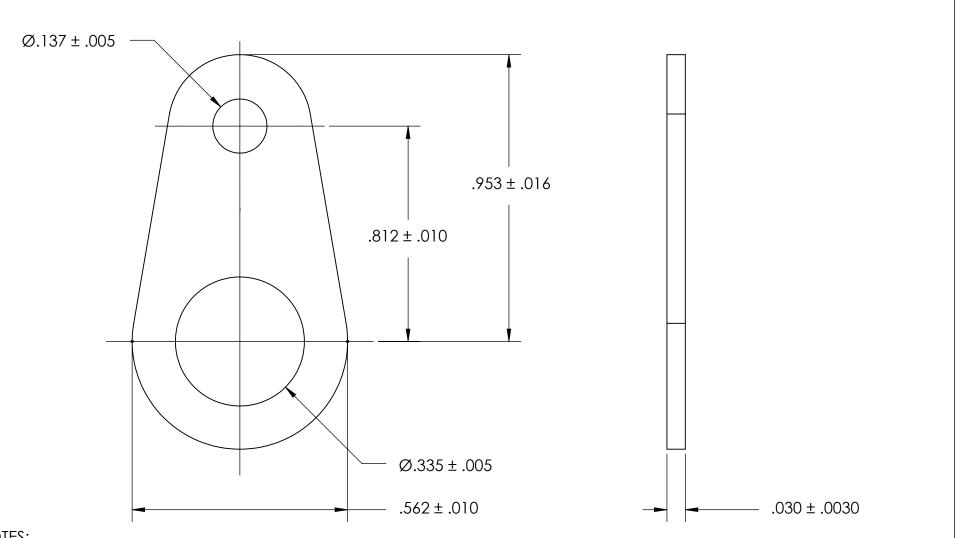

## NOTES:

- 1. CADMIUM PLATE PER AMS QQ-P-416 TYPE II CLASS 2
- 2. DIMENSIONS APPLY PRIOR TO PLATING.

| PROPRIETARY AND CONFIDENTIAL       |
|------------------------------------|
| THE INFORMATION CONTAINED IN THIS  |
| DRAWING IS THE SOLE PROPERTY OF    |
| SEASTROM MANUFACTURING. ANY        |
| REPRODUCTION IN PART OR AS A WHOLE |
| WITHOUT THE WRITTEN PERMISSION OF  |
| SEASTROM MANUFACTURING IS          |
| PROHIBITED.                        |

|   | DIMENSIONS ARE IN INCHES TOLERANCES: FRACTIONAL±1/32 ANGULAR: MACH±1/2 Deg TWO PLACE DECIMAL ±.01 THREE PLACE DECIMAL ±.005 |           | NAME | DATE | SEASTROM MFG        |               |
|---|-----------------------------------------------------------------------------------------------------------------------------|-----------|------|------|---------------------|---------------|
|   |                                                                                                                             | DRAWN     |      |      |                     |               |
|   |                                                                                                                             | CHECKED   |      |      | retaining washer    |               |
|   |                                                                                                                             | ENG APPR. |      |      |                     |               |
|   |                                                                                                                             | MFG APPR. |      |      |                     |               |
|   | MATERIAL                                                                                                                    | Q.A.      |      |      |                     |               |
| E | COLD ROLLED STEEL                                                                                                           | COMMENTS: |      |      |                     |               |
|   | SEE NOTE 1                                                                                                                  |           |      |      | ZE DWG. NO.         | REV.          |
|   | DRAWING IS NOT TO SCALE                                                                                                     |           |      |      | <u>4 5758-20-C2</u> |               |
|   |                                                                                                                             |           |      |      |                     | ISHFFT 1 OF 1 |