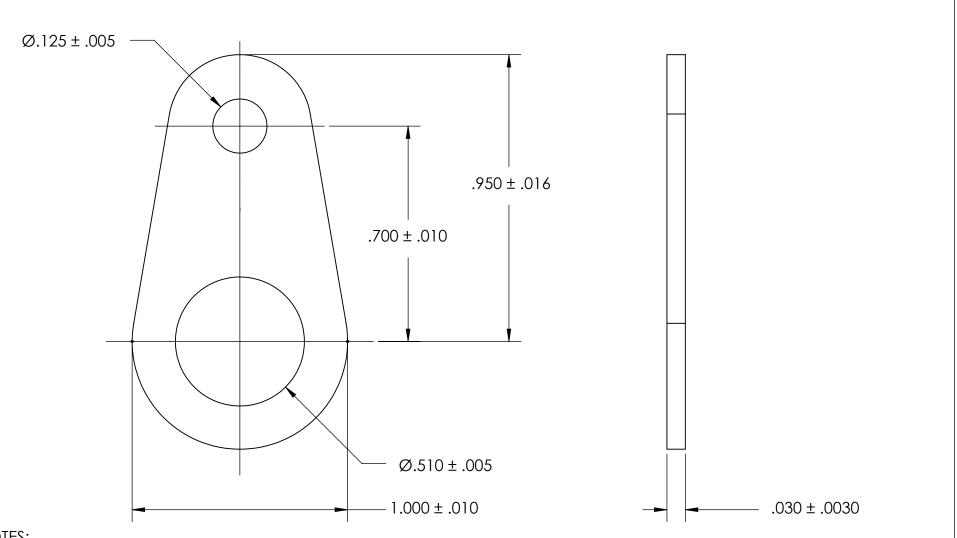

## NOTES:

- 1. ZINC PLATE PER ASTM B633, SC1, TYPE III or V, Clear
- 2. DIMENSIONS APPLY PRIOR TO PLATING.

| PROPRIETARY AND CONFIDENTIAL       |
|------------------------------------|
| THE INFORMATION CONTAINED IN THIS  |
| DRAWING IS THE SOLE PROPERTY OF    |
| SEASTROM MANUFACTURING. ANY        |
| REPRODUCTION IN PART OR AS A WHOLE |
| WITHOUT THE WRITTEN PERMISSION OF  |
| SEASTROM MANUFACTURING IS          |
| PROHIBITED.                        |

|   | DIMENSIONS ARE IN INCHES TOLERANCES: FRACTIONAL±1/32 ANGULAR: MACH±1/2 Deg TWO PLACE DECIMAL ±.01 THREE PLACE DECIMAL ±.005 |           | NAME | DATE | SEASTROM MFG     |    |
|---|-----------------------------------------------------------------------------------------------------------------------------|-----------|------|------|------------------|----|
|   |                                                                                                                             | DRAWN     |      |      |                  |    |
|   |                                                                                                                             | CHECKED   |      |      | retaining washer |    |
|   |                                                                                                                             | ENG APPR. |      |      |                  |    |
|   |                                                                                                                             | MFG APPR. |      |      |                  |    |
|   | MATERIAL                                                                                                                    | Q.A.      |      |      |                  |    |
| E | COLD ROLLED STEEL                                                                                                           | COMMENTS: |      |      | 7                |    |
|   | SEE NOTE 1                                                                                                                  |           |      |      | SIZE DWG. NO.    | V. |
|   | DRAWING IS NOT TO SCALE                                                                                                     |           |      |      | A 5758-11-Z3 -   |    |
|   |                                                                                                                             |           |      |      | ISHEET 1 OF      | 1  |