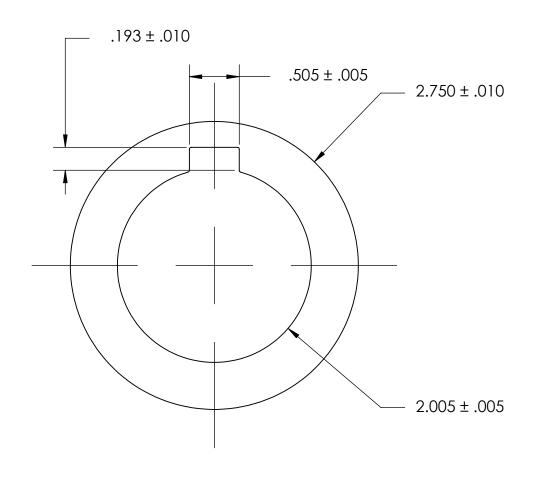

## NOTES:

## 1. NONE

|       |                                                                                                                                                                        | DIMENSIONS ARE IN INCHES                                                 |           | NAME | DATE | CEACIDONA NAEC         |      |
|-------|------------------------------------------------------------------------------------------------------------------------------------------------------------------------|--------------------------------------------------------------------------|-----------|------|------|------------------------|------|
|       |                                                                                                                                                                        | TOLERANCES: FRACTIONAL±1/32 ANGULAR: MACH±1/2 Deg TWO PLACE DECIMAL ±.01 | DRAWN     |      |      | SEASTROM MFG           |      |
|       |                                                                                                                                                                        |                                                                          | CHECKED   |      |      | INTERNAL NOTCH WASHER  |      |
|       |                                                                                                                                                                        |                                                                          | ENG APPR. |      |      |                        |      |
| П     | PROPRIETARY AND CONFIDENTIAL                                                                                                                                           | THREE PLACE DECIMAL ±.005                                                | MFG APPR. |      |      | INTERNAL NOTCH WASHER  |      |
| - 1   | HE INFORMATION CONTAINED IN THIS                                                                                                                                       | MATERIAL                                                                 | Q.A.      |      |      |                        |      |
| - 1   | DRAWING IS THE SOLE PROPERTY OF SEASTROM MANUFACTURING. ANY REPRODUCTION IN PART OR AS A WHOLE WITHOUT THE WRITTEN PERMISSION OF SEASTROM MANUFACTURING IS PROHIBITED. | 300 SERIES STAINLESS                                                     | COMMENTS: |      |      |                        |      |
| - 1 ' |                                                                                                                                                                        | SEE NOTE 1                                                               |           |      |      | CITE DIVID NO          | Land |
|       |                                                                                                                                                                        |                                                                          | 1         |      |      | SIZE DWG. NO. 5752-8-7 | REV. |
|       |                                                                                                                                                                        | DRAWING IS NOT TO SCALE                                                  |           |      |      |                        | DF 1 |