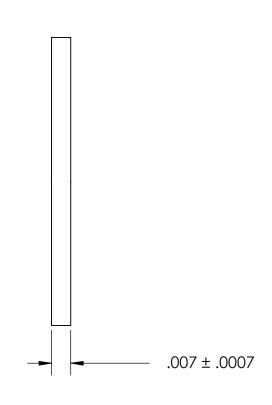

## NOTES:

## 1. NONE

|       |                                                                                                                                                                        | DIMENSIONS ARE IN INCHES                                                 |           | NAME | DATE | CEACIDONA NAEC         |      |
|-------|------------------------------------------------------------------------------------------------------------------------------------------------------------------------|--------------------------------------------------------------------------|-----------|------|------|------------------------|------|
|       |                                                                                                                                                                        | TOLERANCES: FRACTIONAL±1/32 ANGULAR: MACH±1/2 Deg TWO PLACE DECIMAL ±.01 | DRAWN     |      |      | SEASTROM MFG           |      |
|       |                                                                                                                                                                        |                                                                          | CHECKED   |      |      | INTERNAL NOTCH WASHER  |      |
|       |                                                                                                                                                                        |                                                                          | ENG APPR. |      |      |                        |      |
| П     | PROPRIETARY AND CONFIDENTIAL                                                                                                                                           | THREE PLACE DECIMAL ±.005                                                | MFG APPR. |      |      | INTERNAL NOTCH WASHER  |      |
| - 1   | HE INFORMATION CONTAINED IN THIS                                                                                                                                       | MATERIAL                                                                 | Q.A.      |      |      |                        |      |
| - 1   | DRAWING IS THE SOLE PROPERTY OF SEASTROM MANUFACTURING. ANY REPRODUCTION IN PART OR AS A WHOLE WITHOUT THE WRITTEN PERMISSION OF SEASTROM MANUFACTURING IS PROHIBITED. | 300 SERIES STAINLESS                                                     | COMMENTS: |      |      |                        |      |
| - 1 ' |                                                                                                                                                                        | SEE NOTE 1                                                               |           |      |      | CITE DIVID NO          | Land |
|       |                                                                                                                                                                        |                                                                          | 1         |      |      | SIZE DWG. NO. 5752-8-7 | REV. |
|       |                                                                                                                                                                        | DRAWING IS NOT TO SCALE                                                  |           |      |      |                        | DF 1 |