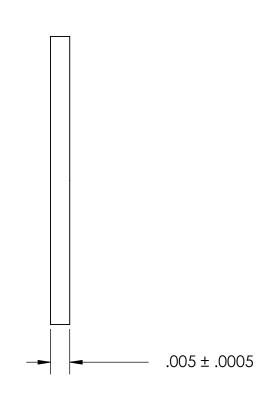

## NOTES:

## 1. NONE

|                                                             | DIMENSIONS ARE IN INCHES TOLERANCES: FRACTIONAL±1/32 ANGULAR: MACH±1/2 Deg TWO PLACE DECIMAL ±.01 THREE PLACE DECIMAL ±.005 | DRAWN          | NAME | DATE | SEASTROM MFG                |  |
|-------------------------------------------------------------|-----------------------------------------------------------------------------------------------------------------------------|----------------|------|------|-----------------------------|--|
|                                                             |                                                                                                                             | CHECKED        |      |      |                             |  |
|                                                             |                                                                                                                             | ENG APPR.      |      |      | INTERNAL NOTCH WASHER       |  |
| PROPRIETARY AND CONFIDENTIAL                                |                                                                                                                             | MFG APPR.      |      |      |                             |  |
| DRAWING IS THE SOLE PROPERTY OF SEASTROM MANUFACTURING. ANY | MATERIAL 300 SERIES STAINLESS                                                                                               | Q.A. COMMENTS: |      |      |                             |  |
|                                                             | FINISH<br>SEE NOTE 1                                                                                                        |                |      |      | SIZE DWG. NO. REV. 5752-8-5 |  |
|                                                             | DRAWING IS NOT TO SCALE                                                                                                     |                |      |      | A 5752-8-5 - SHEET 1 OF 1   |  |