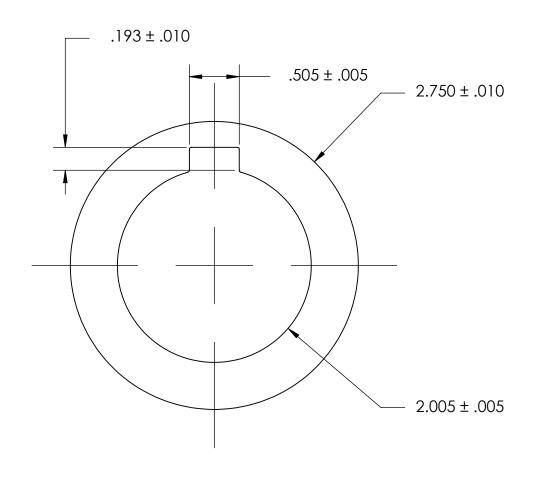

## NOTES:

## 1. NONE

|                                                             | DIMENSIONS ARE IN INCHES TOLERANCES: FRACTIONAL±1/32 ANGULAR: MACH±1/2 Deg TWO PLACE DECIMAL ±.01 THREE PLACE DECIMAL ±.005 | DRAWN          | NAME | DATE | SEASTROM MFG                |  |
|-------------------------------------------------------------|-----------------------------------------------------------------------------------------------------------------------------|----------------|------|------|-----------------------------|--|
|                                                             |                                                                                                                             | CHECKED        |      |      |                             |  |
|                                                             |                                                                                                                             | ENG APPR.      |      |      | INTERNAL NOTCH WASHER       |  |
| PROPRIETARY AND CONFIDENTIAL                                |                                                                                                                             | MFG APPR.      |      |      |                             |  |
| DRAWING IS THE SOLE PROPERTY OF SEASTROM MANUFACTURING. ANY | MATERIAL 300 SERIES STAINLESS                                                                                               | Q.A. COMMENTS: |      |      |                             |  |
|                                                             | FINISH<br>SEE NOTE 1                                                                                                        |                |      |      | SIZE DWG. NO. REV. 5752-8-5 |  |
|                                                             | DRAWING IS NOT TO SCALE                                                                                                     |                |      |      | A 5752-8-5 - SHEET 1 OF 1   |  |