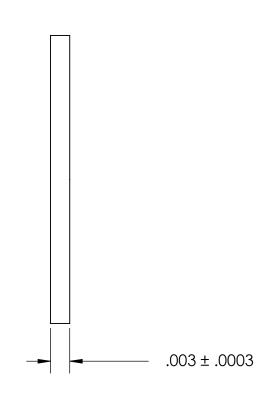

## NOTES:

## 1. NONE

| PROPRIETARY AND CONFIDENTIAL THE INFORMATION CONTAINED IN THIS DRAWING IS THE SOLE PROPERTY OF SEASTROM MANUFACTURING. ANY REPRODUCTION IN PART OR AS A WHOLE WITHOUT THE WRITTEN PERMISSION OF SEASTROM MANUFACTURING IS PROHIBITED. | DIMENSIONS ARE IN INCHES TOLERANCES: FRACTIONAL±1/32 ANGULAR: MACH±1/2 Deg TWO PLACE DECIMAL ±.01 THREE PLACE DECIMAL ±.005 | DRAWN          | NAME | DATE | SEASTROM MFG          |           |
|---------------------------------------------------------------------------------------------------------------------------------------------------------------------------------------------------------------------------------------|-----------------------------------------------------------------------------------------------------------------------------|----------------|------|------|-----------------------|-----------|
|                                                                                                                                                                                                                                       |                                                                                                                             | CHECKED        |      |      |                       | ٦         |
|                                                                                                                                                                                                                                       |                                                                                                                             | ENG APPR.      |      |      | INTERNAL NOTCH WASHER |           |
|                                                                                                                                                                                                                                       |                                                                                                                             | MFG APPR.      |      |      | INTERNAL NOTCH WASHER |           |
|                                                                                                                                                                                                                                       | material<br>300 SERIES STAINLESS                                                                                            | Q.A. COMMENTS: |      |      |                       |           |
|                                                                                                                                                                                                                                       | SEE NOTE 1                                                                                                                  |                |      |      | SIZE DWG. NO. REV     | -         |
|                                                                                                                                                                                                                                       | DRAWING IS NOT TO SCALE                                                                                                     |                |      |      |                       | $\exists$ |