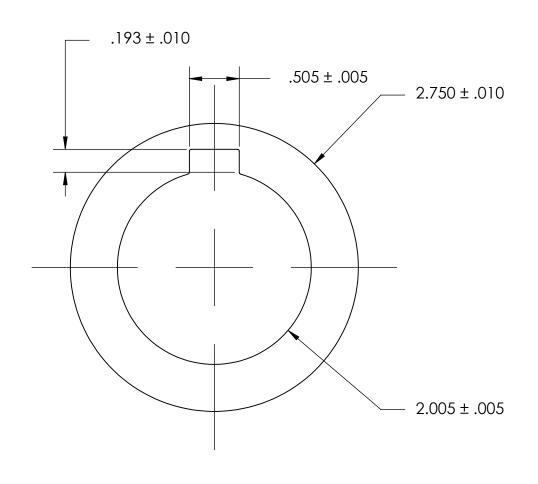

## NOTES:

## 1. NONE

| PROPRIETARY AND CONFIDENTIAL THE INFORMATION CONTAINED IN THIS DRAWING IS THE SOLE PROPERTY OF SEASTROM MANUFACTURING. ANY REPRODUCTION IN PART OR AS A WHOLE WITHOUT THE WRITTEN PERMISSION OF SEASTROM MANUFACTURING IS PROHIBITED. | DIMENSIONS ARE IN INCHES TOLERANCES: FRACTIONAL±1/32 ANGULAR: MACH±1/2 Deg TWO PLACE DECIMAL ±.01 THREE PLACE DECIMAL ±.005 | DRAWN          | NAME | DATE | SEASTROM MFG          |           |
|---------------------------------------------------------------------------------------------------------------------------------------------------------------------------------------------------------------------------------------|-----------------------------------------------------------------------------------------------------------------------------|----------------|------|------|-----------------------|-----------|
|                                                                                                                                                                                                                                       |                                                                                                                             | CHECKED        |      |      |                       | ٦         |
|                                                                                                                                                                                                                                       |                                                                                                                             | ENG APPR.      |      |      | INTERNAL NOTCH WASHER |           |
|                                                                                                                                                                                                                                       |                                                                                                                             | MFG APPR.      |      |      | INTERNAL NOTCH WASHER |           |
|                                                                                                                                                                                                                                       | material<br>300 SERIES STAINLESS                                                                                            | Q.A. COMMENTS: |      |      |                       |           |
|                                                                                                                                                                                                                                       | SEE NOTE 1                                                                                                                  |                |      |      | SIZE DWG. NO. REV     | -         |
|                                                                                                                                                                                                                                       | DRAWING IS NOT TO SCALE                                                                                                     |                |      |      |                       | $\exists$ |