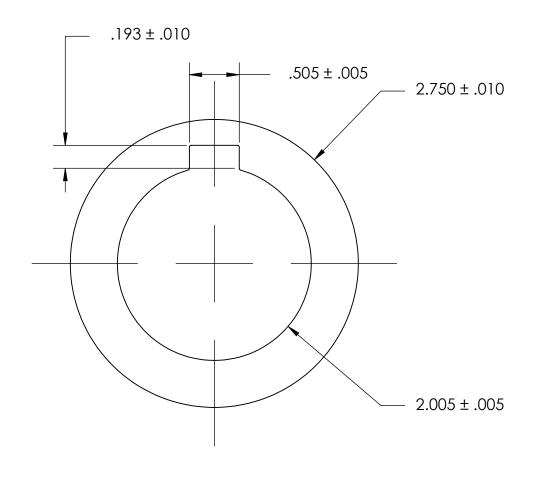

## NOTES:

## 1. NONE

|                                                                                                                                                                        | DIMENSIONS ARE IN INCHES TOLERANCES: FRACTIONAL±1/32 ANGULAR: MACH±1/2 Deg TWO PLACE DECIMAL ±.01 |           | NAME | DATE | CEACTDONA NAEC        |      |
|------------------------------------------------------------------------------------------------------------------------------------------------------------------------|---------------------------------------------------------------------------------------------------|-----------|------|------|-----------------------|------|
|                                                                                                                                                                        |                                                                                                   | DRAWN     |      |      | SEASTROM MFG          |      |
|                                                                                                                                                                        |                                                                                                   | CHECKED   |      |      |                       |      |
|                                                                                                                                                                        |                                                                                                   | ENG APPR. |      |      | INTERNAL NOTCH WASHER |      |
| PROPRIETARY AND CONFIDENTIAL                                                                                                                                           | THREE PLACE DECIMAL ±.005                                                                         | MFG APPR. |      |      | INTERNAL NOTCH WASHE  |      |
| THE INFORMATION CONTAINED IN THIS                                                                                                                                      | MATERIAL                                                                                          | Q.A.      |      |      |                       |      |
| DRAWING IS THE SOLE PROPERTY OF SEASTROM MANUFACTURING. ANY REPRODUCTION IN PART OR AS A WHOLE WITHOUT THE WRITTEN PERMISSION OF SEASTROM MANUFACTURING IS PROHIBITED. | 300 SERIES STAINLESS                                                                              | COMMENTS: |      |      |                       |      |
|                                                                                                                                                                        | SEE NOTE 1                                                                                        |           |      |      | SIZE DWG. NO.         | REV. |
|                                                                                                                                                                        | DRAWING IS NOT TO SCALE                                                                           |           |      |      | <b>A</b> 5752-8-10    | -    |
|                                                                                                                                                                        |                                                                                                   |           |      |      | SHEET 1 C             | OF 1 |