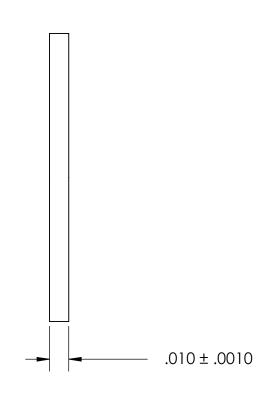

## NOTES:

## 1. NONE

|                                                                                                                                                                        | DIMENSIONS ARE IN INCHES TOLERANCES: FRACTIONAL±1/32 ANGULAR: MACH±1/2 Deg TWO PLACE DECIMAL ±.01 |           | NAME | DATE | CEACTDONA NAEC        |      |
|------------------------------------------------------------------------------------------------------------------------------------------------------------------------|---------------------------------------------------------------------------------------------------|-----------|------|------|-----------------------|------|
|                                                                                                                                                                        |                                                                                                   | DRAWN     |      |      | SEASTROM MFG          |      |
|                                                                                                                                                                        |                                                                                                   | CHECKED   |      |      |                       |      |
|                                                                                                                                                                        |                                                                                                   | ENG APPR. |      |      | INTERNAL NOTCH WASHER |      |
| PROPRIETARY AND CONFIDENTIAL                                                                                                                                           | THREE PLACE DECIMAL ±.005                                                                         | MFG APPR. |      |      | INTERNAL NOTCH WASHE  |      |
| THE INFORMATION CONTAINED IN THIS                                                                                                                                      | MATERIAL                                                                                          | Q.A.      |      |      |                       |      |
| DRAWING IS THE SOLE PROPERTY OF SEASTROM MANUFACTURING. ANY REPRODUCTION IN PART OR AS A WHOLE WITHOUT THE WRITTEN PERMISSION OF SEASTROM MANUFACTURING IS PROHIBITED. | 300 SERIES STAINLESS                                                                              | COMMENTS: |      |      |                       |      |
|                                                                                                                                                                        | SEE NOTE 1                                                                                        |           |      |      | SIZE DWG. NO.         | REV. |
|                                                                                                                                                                        | DRAWING IS NOT TO SCALE                                                                           |           |      |      | <b>A</b> 5752-8-10    | -    |
|                                                                                                                                                                        |                                                                                                   |           |      |      | SHEET 1 C             | OF 1 |