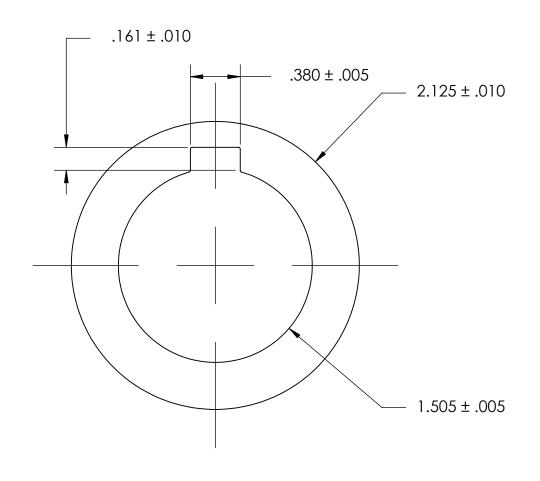

## NOTES:

## 1. NONE

|                                                                                                                                                                                                          | DIMENSIONS ARE IN INCHES TOLERANCES: FRACTIONAL±1/32 ANGULAR: MACH±1/2 Deg TWO PLACE DECIMAL ±.01 THREE PLACE DECIMAL ±.005 |           | NAME | DATE | SEASTROM MFG          |      |
|----------------------------------------------------------------------------------------------------------------------------------------------------------------------------------------------------------|-----------------------------------------------------------------------------------------------------------------------------|-----------|------|------|-----------------------|------|
|                                                                                                                                                                                                          |                                                                                                                             | DRAWN     |      |      | SEASIROM MICG         |      |
|                                                                                                                                                                                                          |                                                                                                                             | CHECKED   |      |      |                       |      |
|                                                                                                                                                                                                          |                                                                                                                             | ENG APPR. |      |      | INTERNAL NOTCH WASHER |      |
| PROPRIETARY AND CONFIDENTIAL                                                                                                                                                                             |                                                                                                                             | MFG APPR. |      |      | INTERNAL NOTCH WASHE  |      |
| THE INFORMATION CONTAINED IN THIS DRAWING IS THE SOLE PROPERTY OF SEASTROM MANUFACTURING. ANY REPRODUCTION IN PART OR AS A WHOLE WITHOUT THE WRITTEN PERMISSION OF SEASTROM MANUFACTURING IS PROHIBITED. | MATERIAL<br>300 SERIES STAINLESS                                                                                            | Q.A.      |      |      |                       |      |
|                                                                                                                                                                                                          |                                                                                                                             | COMMENTS: |      |      |                       |      |
|                                                                                                                                                                                                          | FINISH                                                                                                                      |           |      |      |                       |      |
|                                                                                                                                                                                                          | SEE NOTE 1                                                                                                                  |           |      |      | SIZE DWG. NO.         | REV. |
|                                                                                                                                                                                                          | DRAWING IS NOT TO SCALE                                                                                                     |           |      |      | <b>A</b> 5752-7-90    | -    |
|                                                                                                                                                                                                          |                                                                                                                             |           |      |      | SHEET 1 C             | OF 1 |