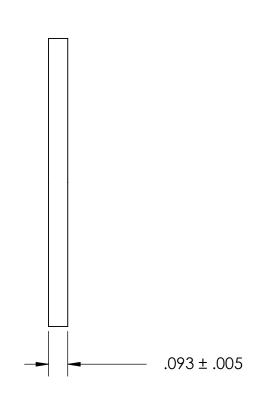

## NOTES:

## 1. NONE

|                                                                                                                                                                                                          | DIMENSIONS ARE IN INCHES TOLERANCES: FRACTIONAL±1/32 ANGULAR: MACH±1/2 Deg TWO PLACE DECIMAL ±.01 THREE PLACE DECIMAL ±.005 |           | NAME | DATE | SEASTROM MFG          |      |
|----------------------------------------------------------------------------------------------------------------------------------------------------------------------------------------------------------|-----------------------------------------------------------------------------------------------------------------------------|-----------|------|------|-----------------------|------|
|                                                                                                                                                                                                          |                                                                                                                             | DRAWN     |      |      | SEASIROM MICG         |      |
|                                                                                                                                                                                                          |                                                                                                                             | CHECKED   |      |      |                       |      |
|                                                                                                                                                                                                          |                                                                                                                             | ENG APPR. |      |      | INTERNAL NOTCH WASHER |      |
| PROPRIETARY AND CONFIDENTIAL                                                                                                                                                                             |                                                                                                                             | MFG APPR. |      |      | INTERNAL NOTCH WASHE  |      |
| THE INFORMATION CONTAINED IN THIS DRAWING IS THE SOLE PROPERTY OF SEASTROM MANUFACTURING. ANY REPRODUCTION IN PART OR AS A WHOLE WITHOUT THE WRITTEN PERMISSION OF SEASTROM MANUFACTURING IS PROHIBITED. | MATERIAL<br>300 SERIES STAINLESS                                                                                            | Q.A.      |      |      |                       |      |
|                                                                                                                                                                                                          |                                                                                                                             | COMMENTS: |      |      |                       |      |
|                                                                                                                                                                                                          | FINISH                                                                                                                      |           |      |      |                       |      |
|                                                                                                                                                                                                          | SEE NOTE 1                                                                                                                  |           |      |      | SIZE DWG. NO.         | REV. |
|                                                                                                                                                                                                          | DRAWING IS NOT TO SCALE                                                                                                     |           |      |      | <b>A</b> 5752-7-90    | -    |
|                                                                                                                                                                                                          |                                                                                                                             |           |      |      | SHEET 1 C             | OF 1 |