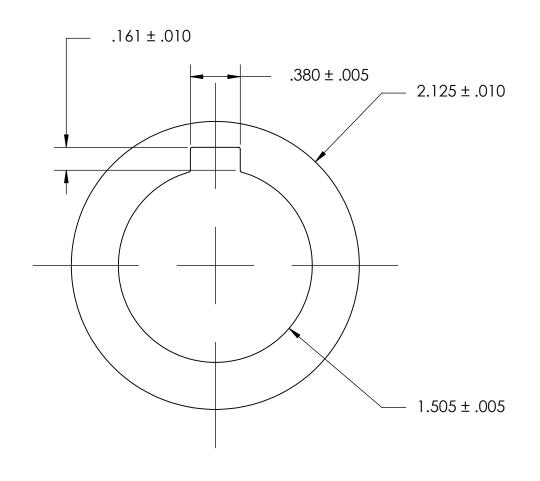

## NOTES:

## 1. NONE

|       |                                                                                                                                                                                                                                       | DIMENSIONS ARE IN INCHES                                                 |           | NAME | DATE | SEASTROM MFG          |      |
|-------|---------------------------------------------------------------------------------------------------------------------------------------------------------------------------------------------------------------------------------------|--------------------------------------------------------------------------|-----------|------|------|-----------------------|------|
|       |                                                                                                                                                                                                                                       | TOLERANCES: FRACTIONAL±1/32 ANGULAR: MACH±1/2 Deg TWO PLACE DECIMAL ±.01 | DRAWN     |      |      | SEASIROM MICG         |      |
|       |                                                                                                                                                                                                                                       |                                                                          | CHECKED   |      |      | INTERNAL NOTCH WASHER |      |
|       |                                                                                                                                                                                                                                       |                                                                          | ENG APPR. |      |      |                       | ED   |
| П     | PROPRIETARY AND CONFIDENTIAL THE INFORMATION CONTAINED IN THIS DRAWING IS THE SOLE PROPERTY OF SEASTROM MANUFACTURING. ANY REPRODUCTION IN PART OR AS A WHOLE WITHOUT THE WRITTEN PERMISSION OF SEASTROM MANUFACTURING IS PROHIBITED. | THREE PLACE DECIMAL ±.005  MATERIAL  300 SERIES STAINLESS                | MFG APPR. |      |      | INTERNAL NOTCH WASHE  |      |
| - 1 ' |                                                                                                                                                                                                                                       |                                                                          | Q.A.      |      |      |                       |      |
| 1 -   |                                                                                                                                                                                                                                       |                                                                          | COMMENTS: |      |      |                       |      |
| Ì     |                                                                                                                                                                                                                                       | SEE NOTE 1                                                               |           |      |      | SIZE DWG. NO.         | REV. |
|       |                                                                                                                                                                                                                                       | DRAWING IS NOT TO SCALE                                                  |           |      |      | A 5752-7-24           | -    |
|       |                                                                                                                                                                                                                                       |                                                                          |           |      |      | SHEET 1 (             | OF 1 |