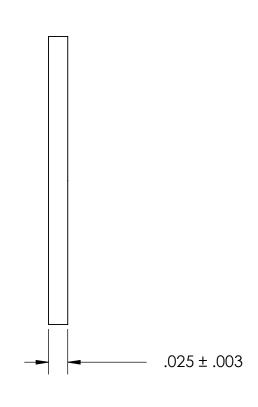

## NOTES:

## 1. NONE

|       |                                                                                                                                                                                                                                       | DIMENSIONS ARE IN INCHES                                                 |           | NAME | DATE | SEASTROM MFG          |      |
|-------|---------------------------------------------------------------------------------------------------------------------------------------------------------------------------------------------------------------------------------------|--------------------------------------------------------------------------|-----------|------|------|-----------------------|------|
|       |                                                                                                                                                                                                                                       | TOLERANCES: FRACTIONAL±1/32 ANGULAR: MACH±1/2 Deg TWO PLACE DECIMAL ±.01 | DRAWN     |      |      | SEASIROM MICG         |      |
|       |                                                                                                                                                                                                                                       |                                                                          | CHECKED   |      |      | INTERNAL NOTCH WASHER |      |
|       |                                                                                                                                                                                                                                       |                                                                          | ENG APPR. |      |      |                       | ED   |
| П     | PROPRIETARY AND CONFIDENTIAL THE INFORMATION CONTAINED IN THIS DRAWING IS THE SOLE PROPERTY OF SEASTROM MANUFACTURING. ANY REPRODUCTION IN PART OR AS A WHOLE WITHOUT THE WRITTEN PERMISSION OF SEASTROM MANUFACTURING IS PROHIBITED. | THREE PLACE DECIMAL ±.005  MATERIAL  300 SERIES STAINLESS                | MFG APPR. |      |      | INTERNAL NOTCH WASHE  |      |
| - 1 ' |                                                                                                                                                                                                                                       |                                                                          | Q.A.      |      |      |                       |      |
| 1 -   |                                                                                                                                                                                                                                       |                                                                          | COMMENTS: |      |      |                       |      |
| Ì     |                                                                                                                                                                                                                                       | SEE NOTE 1                                                               |           |      |      | SIZE DWG. NO.         | REV. |
|       |                                                                                                                                                                                                                                       | DRAWING IS NOT TO SCALE                                                  |           |      |      | A 5752-7-24           | -    |
|       |                                                                                                                                                                                                                                       |                                                                          |           |      |      | SHEET 1 (             | OF 1 |