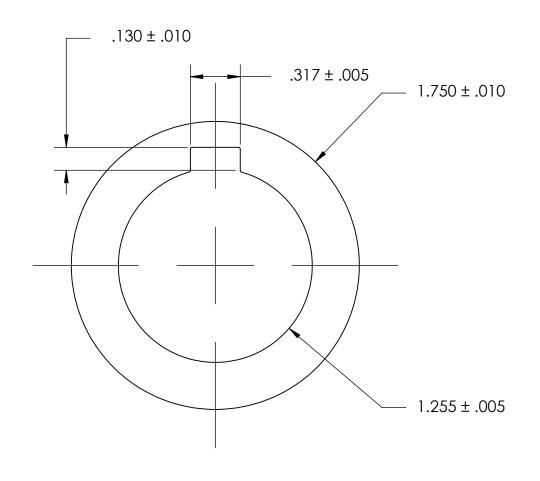

## NOTES:

## 1. NONE

|                                                                                                                                                                                                                                        | DIMENSIONS ARE IN INCHES TOLERANCES: FRACTIONAL±1/32 ANGULAR: MACH±1/2 Deg TWO PLACE DECIMAL ±.01 THREE PLACE DECIMAL ±.005 |           | NAME | DATE | SEASTROM MFG          |      |
|----------------------------------------------------------------------------------------------------------------------------------------------------------------------------------------------------------------------------------------|-----------------------------------------------------------------------------------------------------------------------------|-----------|------|------|-----------------------|------|
| PROPRIETARY AND CONFIDENTIAL  THE INFORMATION CONTAINED IN THIS DRAWING IS THE SOLE PROPERTY OF SEASTROM MANUFACTURING. ANY REPRODUCTION IN PART OR AS A WHOLE WITHOUT THE WRITTEN PERMISSION OF SEASTROM MANUFACTURING IS PROHIBITED. |                                                                                                                             | DRAWN     |      |      | SEASIKOM MIG          |      |
|                                                                                                                                                                                                                                        |                                                                                                                             | CHECKED   |      |      |                       |      |
|                                                                                                                                                                                                                                        |                                                                                                                             | ENG APPR. |      |      | INTERNAL NOTCH WASHER |      |
|                                                                                                                                                                                                                                        |                                                                                                                             | MFG APPR. |      |      | INTERNAL NOTCH WASHE  | LIX  |
|                                                                                                                                                                                                                                        | MATERIAL 300 SERIES STAINLESS                                                                                               | Q.A.      |      |      |                       |      |
|                                                                                                                                                                                                                                        |                                                                                                                             | COMMENTS: |      |      |                       |      |
|                                                                                                                                                                                                                                        | FINISH                                                                                                                      |           |      |      |                       |      |
|                                                                                                                                                                                                                                        | SEE NOTE 1                                                                                                                  |           |      |      | SIZE DWG. NO.         | REV. |
|                                                                                                                                                                                                                                        | DRAWING IS NOT TO SCALE                                                                                                     |           |      |      | A 5752-6-60           | -    |
|                                                                                                                                                                                                                                        |                                                                                                                             |           |      |      | SHEET 1 (             | OF 1 |