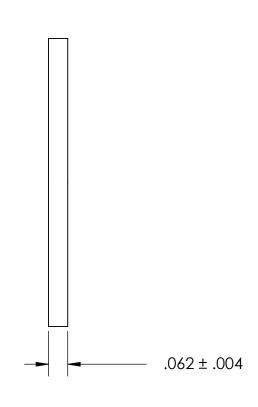

## NOTES:

## 1. NONE

|                                                                                                                                                                                                                                        | DIMENSIONS ARE IN INCHES TOLERANCES: FRACTIONAL±1/32 ANGULAR: MACH±1/2 Deg TWO PLACE DECIMAL ±.01 THREE PLACE DECIMAL ±.005 |           | NAME | DATE | SEASTROM MFG          |      |
|----------------------------------------------------------------------------------------------------------------------------------------------------------------------------------------------------------------------------------------|-----------------------------------------------------------------------------------------------------------------------------|-----------|------|------|-----------------------|------|
| PROPRIETARY AND CONFIDENTIAL  THE INFORMATION CONTAINED IN THIS DRAWING IS THE SOLE PROPERTY OF SEASTROM MANUFACTURING. ANY REPRODUCTION IN PART OR AS A WHOLE WITHOUT THE WRITTEN PERMISSION OF SEASTROM MANUFACTURING IS PROHIBITED. |                                                                                                                             | DRAWN     |      |      | SEASIKOM MIG          |      |
|                                                                                                                                                                                                                                        |                                                                                                                             | CHECKED   |      |      |                       |      |
|                                                                                                                                                                                                                                        |                                                                                                                             | ENG APPR. |      |      | INTERNAL NOTCH WASHER |      |
|                                                                                                                                                                                                                                        |                                                                                                                             | MFG APPR. |      |      | INTERNAL NOTCH WASHE  | LIX  |
|                                                                                                                                                                                                                                        | MATERIAL 300 SERIES STAINLESS                                                                                               | Q.A.      |      |      |                       |      |
|                                                                                                                                                                                                                                        |                                                                                                                             | COMMENTS: |      |      |                       |      |
|                                                                                                                                                                                                                                        | FINISH                                                                                                                      |           |      |      |                       |      |
|                                                                                                                                                                                                                                        | SEE NOTE 1                                                                                                                  |           |      |      | SIZE DWG. NO.         | REV. |
|                                                                                                                                                                                                                                        | DRAWING IS NOT TO SCALE                                                                                                     |           |      |      | A 5752-6-60           | -    |
|                                                                                                                                                                                                                                        |                                                                                                                             |           |      |      | SHEET 1 (             | OF 1 |