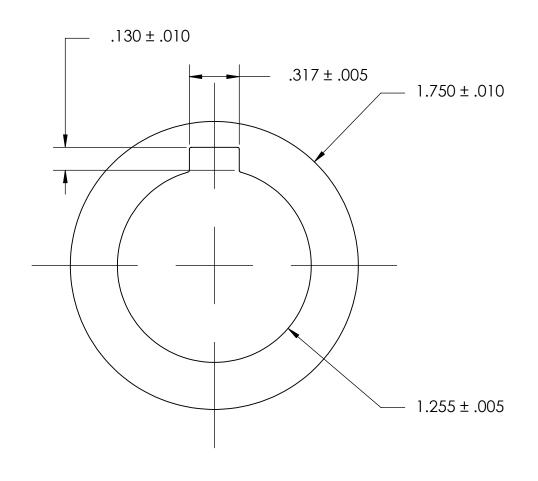

## 1. NONE

|                                                                                                                                                                                                          | FRACTIONAL±1/32<br>ANGULAR: MACH±1/2 Deg |           | NAME | DATE | CEACTDONA NACO        |      |
|----------------------------------------------------------------------------------------------------------------------------------------------------------------------------------------------------------|------------------------------------------|-----------|------|------|-----------------------|------|
|                                                                                                                                                                                                          |                                          | DRAWN     |      |      | SEASTROM MFG          |      |
|                                                                                                                                                                                                          |                                          | CHECKED   |      |      |                       |      |
|                                                                                                                                                                                                          |                                          | ENG APPR. |      |      | INTERNAL NOTCH WASHER |      |
| PROPRIETARY AND CONFIDENTIAL                                                                                                                                                                             |                                          | MFG APPR. |      |      | INTERNAL NOTCH WASHER | _IX  |
| THE INFORMATION CONTAINED IN THIS DRAWING IS THE SOLE PROPERTY OF SEASTROM MANUFACTURING. ANY REPRODUCTION IN PART OR AS A WHOLE WITHOUT THE WRITTEN PERMISSION OF SEASTROM MANUFACTURING IS PROHIBITED. | MATERIAL                                 | Q.A.      |      |      |                       |      |
|                                                                                                                                                                                                          | 300 SERIES STAINLESS                     | COMMENTS: |      |      |                       |      |
|                                                                                                                                                                                                          | SEE NOTE 1                               |           |      |      |                       | REV. |
|                                                                                                                                                                                                          | DRAWING IS NOT TO SCALE                  |           |      |      | A 5752-6-6            | -    |
|                                                                                                                                                                                                          |                                          |           |      |      | I SHEET 1 O           | )F I |