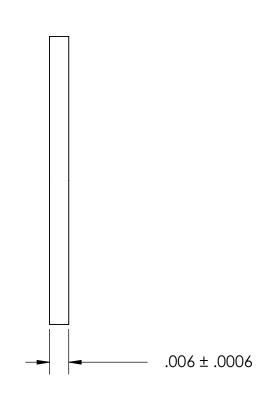

## 1. NONE

|                                                                                                                                                                                                          | FRACTIONAL±1/32<br>ANGULAR: MACH±1/2 Deg |           | NAME | DATE | CEACTDONA NACO        |      |
|----------------------------------------------------------------------------------------------------------------------------------------------------------------------------------------------------------|------------------------------------------|-----------|------|------|-----------------------|------|
|                                                                                                                                                                                                          |                                          | DRAWN     |      |      | SEASTROM MFG          |      |
|                                                                                                                                                                                                          |                                          | CHECKED   |      |      |                       |      |
|                                                                                                                                                                                                          |                                          | ENG APPR. |      |      | INTERNAL NOTCH WASHER |      |
| PROPRIETARY AND CONFIDENTIAL                                                                                                                                                                             |                                          | MFG APPR. |      |      | INTERNAL NOTCH WASHER | _IX  |
| THE INFORMATION CONTAINED IN THIS DRAWING IS THE SOLE PROPERTY OF SEASTROM MANUFACTURING. ANY REPRODUCTION IN PART OR AS A WHOLE WITHOUT THE WRITTEN PERMISSION OF SEASTROM MANUFACTURING IS PROHIBITED. | MATERIAL                                 | Q.A.      |      |      |                       |      |
|                                                                                                                                                                                                          | 300 SERIES STAINLESS                     | COMMENTS: |      |      |                       |      |
|                                                                                                                                                                                                          | SEE NOTE 1                               |           |      |      |                       | REV. |
|                                                                                                                                                                                                          | DRAWING IS NOT TO SCALE                  |           |      |      | A 5752-6-6            | -    |
|                                                                                                                                                                                                          |                                          |           |      |      | I SHEET 1 O           | )F I |