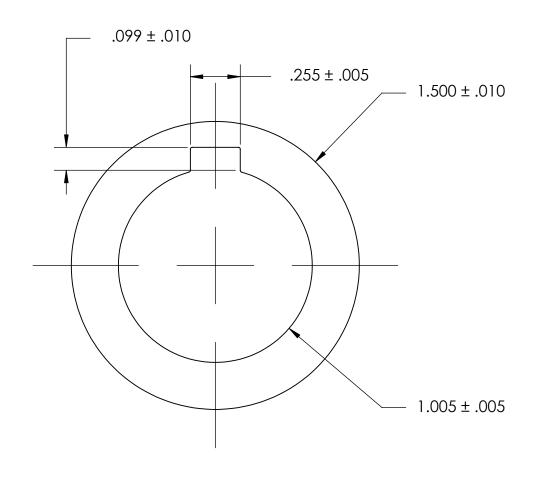

## NOTES:

## 1. NONE

|                                                                                                                                                                                                                                       | DIMENSIONS ARE IN INCHES TOLERANCES: FRACTIONAL±1/32 ANGULAR: MACH±1/2 Deg TWO PLACE DECIMAL ±.01 THREE PLACE DECIMAL ±.005 |           | NAME | DATE | CEACTDONA NACO        |      |
|---------------------------------------------------------------------------------------------------------------------------------------------------------------------------------------------------------------------------------------|-----------------------------------------------------------------------------------------------------------------------------|-----------|------|------|-----------------------|------|
|                                                                                                                                                                                                                                       |                                                                                                                             | DRAWN     |      |      | SEASTROM MFG          |      |
|                                                                                                                                                                                                                                       |                                                                                                                             | CHECKED   |      |      |                       |      |
| PROPRIETARY AND CONFIDENTIAL THE INFORMATION CONTAINED IN THIS DRAWING IS THE SOLE PROPERTY OF SEASTROM MANUFACTURING. ANY REPRODUCTION IN PART OR AS A WHOLE WITHOUT THE WRITTEN PERMISSION OF SEASTROM MANUFACTURING IS PROHIBITED. |                                                                                                                             | ENG APPR. |      |      | INTERNAL NOTCH WASHER |      |
|                                                                                                                                                                                                                                       |                                                                                                                             | MFG APPR. |      |      | INTERNAL NOTCH WASHER |      |
|                                                                                                                                                                                                                                       | MATERIAL 300 SERIES STAINLESS                                                                                               | Q.A.      |      |      |                       |      |
|                                                                                                                                                                                                                                       |                                                                                                                             | COMMENTS: |      | •    |                       |      |
|                                                                                                                                                                                                                                       | SEE NOTE 1                                                                                                                  |           |      |      | SIZE DWG. NO.         | REV. |
|                                                                                                                                                                                                                                       | DRAWING IS NOT TO SCALE                                                                                                     |           |      |      | <b>A</b> 5752-5-7     | -    |
|                                                                                                                                                                                                                                       |                                                                                                                             |           |      |      | SHEET 1 C             | OF 1 |