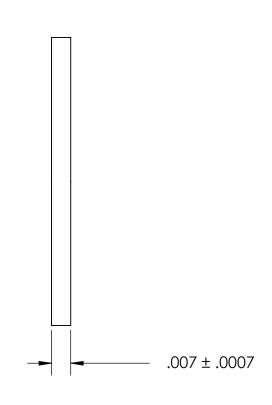

## NOTES:

## 1. NONE

|                                                                                                                                                                                                                                       | DIMENSIONS ARE IN INCHES TOLERANCES: FRACTIONAL±1/32 ANGULAR: MACH±1/2 Deg TWO PLACE DECIMAL ±.01 THREE PLACE DECIMAL ±.005 |           | NAME | DATE | CEACTDONA NACO        |      |
|---------------------------------------------------------------------------------------------------------------------------------------------------------------------------------------------------------------------------------------|-----------------------------------------------------------------------------------------------------------------------------|-----------|------|------|-----------------------|------|
|                                                                                                                                                                                                                                       |                                                                                                                             | DRAWN     |      |      | SEASTROM MFG          |      |
|                                                                                                                                                                                                                                       |                                                                                                                             | CHECKED   |      |      |                       |      |
| PROPRIETARY AND CONFIDENTIAL THE INFORMATION CONTAINED IN THIS DRAWING IS THE SOLE PROPERTY OF SEASTROM MANUFACTURING. ANY REPRODUCTION IN PART OR AS A WHOLE WITHOUT THE WRITTEN PERMISSION OF SEASTROM MANUFACTURING IS PROHIBITED. |                                                                                                                             | ENG APPR. |      |      | INTERNAL NOTCH WASHER |      |
|                                                                                                                                                                                                                                       |                                                                                                                             | MFG APPR. |      |      | INTERNAL NOTCH WASHER |      |
|                                                                                                                                                                                                                                       | MATERIAL 300 SERIES STAINLESS                                                                                               | Q.A.      |      |      |                       |      |
|                                                                                                                                                                                                                                       |                                                                                                                             | COMMENTS: |      | •    |                       |      |
|                                                                                                                                                                                                                                       | SEE NOTE 1                                                                                                                  |           |      |      | SIZE DWG. NO.         | REV. |
|                                                                                                                                                                                                                                       | DRAWING IS NOT TO SCALE                                                                                                     |           |      |      | <b>A</b> 5752-5-7     | -    |
|                                                                                                                                                                                                                                       |                                                                                                                             |           |      |      | SHEET 1 C             | OF 1 |