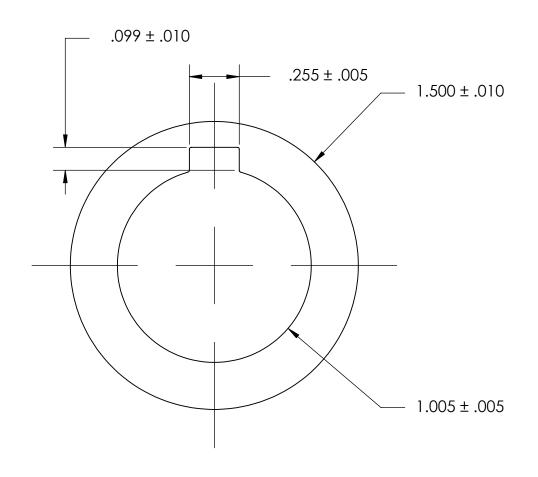

## NOTES:

## 1. NONE

| PROPRIETARY AND CONFIDENTIAL THE INFORMATION CONTAINED IN THIS DRAWING IS THE SOLE PROPERTY OF SEASTROM MANUFACTURING. ANY REPRODUCTION IN PART OR AS A WHOLE WITHOUT THE WRITTEN PERMISSION OF SEASTROM MANUFACTURING IS PROHIBITED. | DIMENSIONS ARE IN INCHES TOLERANCES: FRACTIONAL±1/32 ANGULAR: MACH±1/2 Deg TWO PLACE DECIMAL ±.01 THREE PLACE DECIMAL ±.005 | DRAWN     | NAME | DATE | SEASTROM MFG          |                    |
|---------------------------------------------------------------------------------------------------------------------------------------------------------------------------------------------------------------------------------------|-----------------------------------------------------------------------------------------------------------------------------|-----------|------|------|-----------------------|--------------------|
|                                                                                                                                                                                                                                       |                                                                                                                             | CHECKED   |      |      | INTERNAL NOTCH WASHER |                    |
|                                                                                                                                                                                                                                       |                                                                                                                             | ENG APPR. |      |      |                       |                    |
|                                                                                                                                                                                                                                       |                                                                                                                             | MFG APPR. |      |      | INTERNAL NOTCH WASHER |                    |
|                                                                                                                                                                                                                                       | MATERIAL 300 SERIES STAINLESS                                                                                               | Q.A.      |      |      |                       |                    |
|                                                                                                                                                                                                                                       |                                                                                                                             | COMMENTS: |      |      |                       |                    |
|                                                                                                                                                                                                                                       | SEE NOTE 1                                                                                                                  |           |      |      | SIZE DWG. NO.         | REV.               |
|                                                                                                                                                                                                                                       | DRAWING IS NOT TO SCALE                                                                                                     |           |      |      | A 5752-5-5            | ) <b>-</b><br>OF 1 |