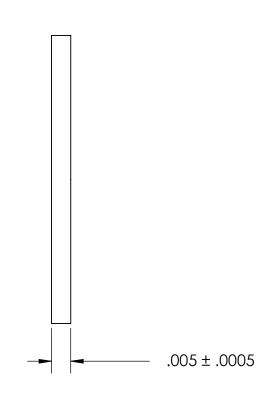

## NOTES:

## 1. NONE

| PROPRIETARY AND CONFIDENTIAL THE INFORMATION CONTAINED IN THIS DRAWING IS THE SOLE PROPERTY OF SEASTROM MANUFACTURING. ANY REPRODUCTION IN PART OR AS A WHOLE WITHOUT THE WRITTEN PERMISSION OF SEASTROM MANUFACTURING IS PROHIBITED. | DIMENSIONS ARE IN INCHES TOLERANCES: FRACTIONAL±1/32 ANGULAR: MACH±1/2 Deg TWO PLACE DECIMAL ±.01 THREE PLACE DECIMAL ±.005 | DRAWN     | NAME | DATE | SEASTROM MFG          |                    |
|---------------------------------------------------------------------------------------------------------------------------------------------------------------------------------------------------------------------------------------|-----------------------------------------------------------------------------------------------------------------------------|-----------|------|------|-----------------------|--------------------|
|                                                                                                                                                                                                                                       |                                                                                                                             | CHECKED   |      |      | INTERNAL NOTCH WASHER |                    |
|                                                                                                                                                                                                                                       |                                                                                                                             | ENG APPR. |      |      |                       |                    |
|                                                                                                                                                                                                                                       |                                                                                                                             | MFG APPR. |      |      | INTERNAL NOTCH WASHER |                    |
|                                                                                                                                                                                                                                       | MATERIAL 300 SERIES STAINLESS                                                                                               | Q.A.      |      |      |                       |                    |
|                                                                                                                                                                                                                                       |                                                                                                                             | COMMENTS: |      |      |                       |                    |
|                                                                                                                                                                                                                                       | SEE NOTE 1                                                                                                                  |           |      |      | SIZE DWG. NO.         | REV.               |
|                                                                                                                                                                                                                                       | DRAWING IS NOT TO SCALE                                                                                                     |           |      |      | A 5752-5-5            | ) <b>-</b><br>OF 1 |