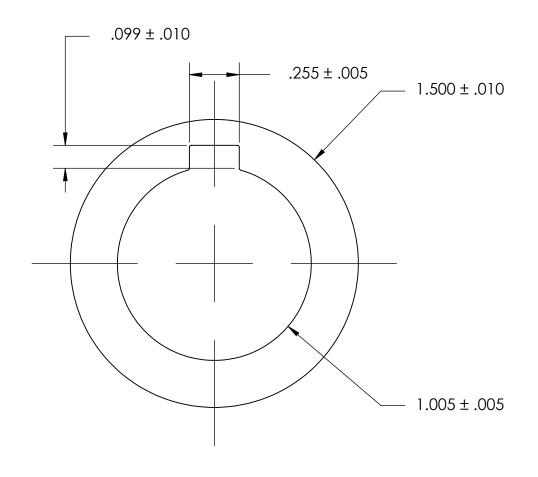

## NOTES:

## 1. NONE

|                                                                                                                                                                                                          | DIMENSIONS ARE IN INCHES TOLERANCES: FRACTIONAL±1/32 ANGULAR: MACH±1/2 Deg TWO PLACE DECIMAL ±.01 THREE PLACE DECIMAL ±.005 | DRAWN           | NAME | DATE | SEASTROM MFG                 |            |
|----------------------------------------------------------------------------------------------------------------------------------------------------------------------------------------------------------|-----------------------------------------------------------------------------------------------------------------------------|-----------------|------|------|------------------------------|------------|
|                                                                                                                                                                                                          |                                                                                                                             | CHECKED         |      |      |                              | ヿ          |
|                                                                                                                                                                                                          |                                                                                                                             | ENG APPR.       |      |      | INTERNAL NOTCH WASHER        |            |
| PROPRIETARY AND CONFIDENTIAL                                                                                                                                                                             |                                                                                                                             | MFG APPR.       |      |      | INTERNAL NOTON WASHER        | ٠          |
| THE INFORMATION CONTAINED IN THIS DRAWING IS THE SOLE PROPERTY OF SEASTROM MANUFACTURING, ANY REPRODUCTION IN PART OR AS A WHOLE WITHOUT THE WRITTEN PERMISSION OF SEASTROM MANUFACTURING IS PROHIBITED. | MATERIAL 300 SERIES STAINLESS                                                                                               | Q.A.  COMMENTS: |      |      |                              |            |
|                                                                                                                                                                                                          | FINISH<br>SEE NOTE 1                                                                                                        |                 |      |      | SIZE DWG. NO. REV. 5752-5-15 | <b>/</b> . |
|                                                                                                                                                                                                          | DRAWING IS NOT TO SCALE                                                                                                     |                 |      |      | A 5752-5-15 - SHEET 1 OF 1   | 1          |