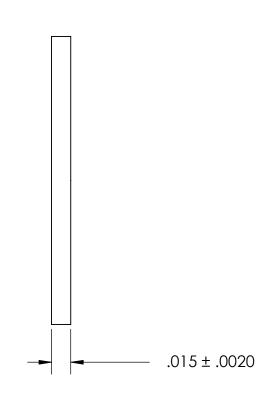

## NOTES:

## 1. NONE

|                                                                                                                                                                                                          | DIMENSIONS ARE IN INCHES TOLERANCES: FRACTIONAL±1/32 ANGULAR: MACH±1/2 Deg TWO PLACE DECIMAL ±.01 THREE PLACE DECIMAL ±.005 | DRAWN           | NAME | DATE | SEASTROM MFG                 |            |
|----------------------------------------------------------------------------------------------------------------------------------------------------------------------------------------------------------|-----------------------------------------------------------------------------------------------------------------------------|-----------------|------|------|------------------------------|------------|
|                                                                                                                                                                                                          |                                                                                                                             | CHECKED         |      |      |                              | ヿ          |
|                                                                                                                                                                                                          |                                                                                                                             | ENG APPR.       |      |      | INTERNAL NOTCH WASHER        |            |
| PROPRIETARY AND CONFIDENTIAL                                                                                                                                                                             |                                                                                                                             | MFG APPR.       |      |      | INTERNAL NOTON WASHER        | ٠          |
| THE INFORMATION CONTAINED IN THIS DRAWING IS THE SOLE PROPERTY OF SEASTROM MANUFACTURING, ANY REPRODUCTION IN PART OR AS A WHOLE WITHOUT THE WRITTEN PERMISSION OF SEASTROM MANUFACTURING IS PROHIBITED. | MATERIAL 300 SERIES STAINLESS                                                                                               | Q.A.  COMMENTS: |      |      |                              |            |
|                                                                                                                                                                                                          | FINISH<br>SEE NOTE 1                                                                                                        |                 |      |      | SIZE DWG. NO. REV. 5752-5-15 | <b>/</b> . |
|                                                                                                                                                                                                          | DRAWING IS NOT TO SCALE                                                                                                     |                 |      |      | A 5752-5-15 - SHEET 1 OF 1   | 1          |