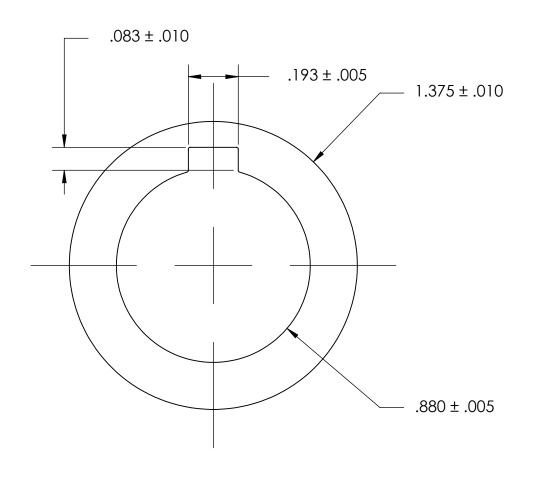

## NOTES:

## 1. NONE

|                                                                                                                                                                                                          | DIMENSIONS ARE IN INCHES TOLERANCES: FRACTIONAL±1/32 ANGULAR: MACH±1/2 Deg TWO PLACE DECIMAL ±.01 |           | NAME | DATE | SEASTROM MFG          |      |
|----------------------------------------------------------------------------------------------------------------------------------------------------------------------------------------------------------|---------------------------------------------------------------------------------------------------|-----------|------|------|-----------------------|------|
|                                                                                                                                                                                                          |                                                                                                   | DRAWN     |      |      | SEASIKOM MICG         |      |
|                                                                                                                                                                                                          |                                                                                                   | CHECKED   |      |      |                       |      |
|                                                                                                                                                                                                          |                                                                                                   | ENG APPR. |      |      | INTERNAL NOTCH WASHER |      |
| PROPRIETARY AND CONFIDENTIAL                                                                                                                                                                             | THREE PLACE DECIMAL ±.005                                                                         | MFG APPR. |      |      | INTERNAL NOTCH WASH   | LIX  |
| THE INFORMATION CONTAINED IN THIS DRAWING IS THE SOLE PROPERTY OF SEASTROM MANUFACTURING. ANY REPRODUCTION IN PART OR AS A WHOLE WITHOUT THE WRITTEN PERMISSION OF SEASTROM MANUFACTURING IS PROHIBITED. | MATERIAL<br>300 SERIES STAINLESS                                                                  | Q.A.      |      |      |                       |      |
|                                                                                                                                                                                                          |                                                                                                   | COMMENTS: |      |      |                       |      |
|                                                                                                                                                                                                          | FINISH                                                                                            |           |      |      |                       |      |
|                                                                                                                                                                                                          | SEE NOTE 1                                                                                        |           |      |      | SIZE DWG. NO.         | REV. |
|                                                                                                                                                                                                          | DRAWING IS NOT TO SCALE                                                                           |           |      |      | <b>A</b> 5752-4-4     | -    |
|                                                                                                                                                                                                          |                                                                                                   |           |      |      | SHEET 1 C             | OF 1 |