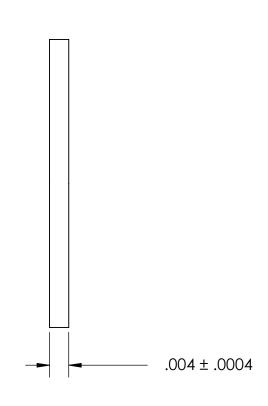

## NOTES:

## 1. NONE

|                                                                                                                                                                                                          | DIMENSIONS ARE IN INCHES TOLERANCES: FRACTIONAL±1/32 ANGULAR: MACH±1/2 Deg TWO PLACE DECIMAL ±.01 |           | NAME | DATE | SEASTROM MFG          |      |
|----------------------------------------------------------------------------------------------------------------------------------------------------------------------------------------------------------|---------------------------------------------------------------------------------------------------|-----------|------|------|-----------------------|------|
|                                                                                                                                                                                                          |                                                                                                   | DRAWN     |      |      | SEASIKOM MICG         |      |
|                                                                                                                                                                                                          |                                                                                                   | CHECKED   |      |      |                       |      |
|                                                                                                                                                                                                          |                                                                                                   | ENG APPR. |      |      | INTERNAL NOTCH WASHER |      |
| PROPRIETARY AND CONFIDENTIAL                                                                                                                                                                             | THREE PLACE DECIMAL ±.005                                                                         | MFG APPR. |      |      | INTERNAL NOTCH WASH   | LIX  |
| THE INFORMATION CONTAINED IN THIS DRAWING IS THE SOLE PROPERTY OF SEASTROM MANUFACTURING. ANY REPRODUCTION IN PART OR AS A WHOLE WITHOUT THE WRITTEN PERMISSION OF SEASTROM MANUFACTURING IS PROHIBITED. | MATERIAL<br>300 SERIES STAINLESS                                                                  | Q.A.      |      |      |                       |      |
|                                                                                                                                                                                                          |                                                                                                   | COMMENTS: |      |      |                       |      |
|                                                                                                                                                                                                          | FINISH                                                                                            |           |      |      |                       |      |
|                                                                                                                                                                                                          | SEE NOTE 1                                                                                        |           |      |      | SIZE DWG. NO.         | REV. |
|                                                                                                                                                                                                          | DRAWING IS NOT TO SCALE                                                                           |           |      |      | <b>A</b> 5752-4-4     | -    |
|                                                                                                                                                                                                          |                                                                                                   |           |      |      | SHEET 1 C             | OF 1 |