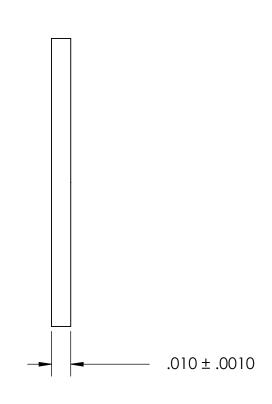

## NOTES:

## 1. NONE

|    |                                                                                                                                                                                                                                       | DIMENSIONS ARE IN INCHES                                                 |           | NAME | DATE | SEASTROM MFG          |      |
|----|---------------------------------------------------------------------------------------------------------------------------------------------------------------------------------------------------------------------------------------|--------------------------------------------------------------------------|-----------|------|------|-----------------------|------|
|    |                                                                                                                                                                                                                                       | TOLERANCES: FRACTIONAL±1/32 ANGULAR: MACH±1/2 Deg TWO PLACE DECIMAL ±.01 | DRAWN     |      |      | SEASIKOM MICG         |      |
|    |                                                                                                                                                                                                                                       |                                                                          | CHECKED   |      |      |                       |      |
|    |                                                                                                                                                                                                                                       |                                                                          | ENG APPR. |      |      | INTERNAL NOTCH WASHER |      |
| PI | PROPRIETARY AND CONFIDENTIAL THE INFORMATION CONTAINED IN THIS DRAWING IS THE SOLE PROPERTY OF SEASTROM MANUFACTURING. ANY REPRODUCTION IN PART OR AS A WHOLE WITHOUT THE WRITTEN PERMISSION OF SEASTROM MANUFACTURING IS PROHIBITED. | THREE PLACE DECIMAL ±.005                                                | MFG APPR. |      |      | INTERNAL NOTCH WASHE  | LIX  |
|    |                                                                                                                                                                                                                                       | MATERIAL 300 SERIES STAINLESS                                            | Q.A.      |      |      |                       |      |
|    |                                                                                                                                                                                                                                       |                                                                          | COMMENTS: |      |      |                       |      |
| 1  |                                                                                                                                                                                                                                       | FINISH                                                                   |           |      |      |                       |      |
|    |                                                                                                                                                                                                                                       | SEE NOTE 1                                                               |           |      |      | SIZE DWG. NO.         | REV. |
|    |                                                                                                                                                                                                                                       | DRAWING IS NOT TO SCALE                                                  |           |      |      | A 5752-4-10           | -    |
| FK |                                                                                                                                                                                                                                       |                                                                          | 1         |      |      | SHEET 1 (             | OF 1 |