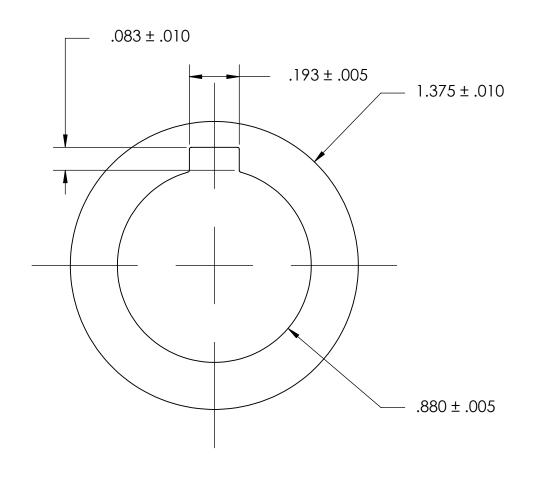

## NOTES:

## 1. NONE

|    |                                                                                                                                                                                                                                       | DIMENSIONS ARE IN INCHES                                                 |           | NAME | DATE | SEASTROM MFG          |      |
|----|---------------------------------------------------------------------------------------------------------------------------------------------------------------------------------------------------------------------------------------|--------------------------------------------------------------------------|-----------|------|------|-----------------------|------|
|    |                                                                                                                                                                                                                                       | TOLERANCES: FRACTIONAL±1/32 ANGULAR: MACH±1/2 Deg TWO PLACE DECIMAL ±.01 | DRAWN     |      |      | SEASIKOM MICG         |      |
|    |                                                                                                                                                                                                                                       |                                                                          | CHECKED   |      |      |                       |      |
|    |                                                                                                                                                                                                                                       |                                                                          | ENG APPR. |      |      | INTERNAL NOTCH WASHER |      |
| PI | PROPRIETARY AND CONFIDENTIAL THE INFORMATION CONTAINED IN THIS DRAWING IS THE SOLE PROPERTY OF SEASTROM MANUFACTURING. ANY REPRODUCTION IN PART OR AS A WHOLE WITHOUT THE WRITTEN PERMISSION OF SEASTROM MANUFACTURING IS PROHIBITED. | THREE PLACE DECIMAL ±.005                                                | MFG APPR. |      |      | INTERNAL NOTCH WASHE  | LIX  |
|    |                                                                                                                                                                                                                                       | MATERIAL 300 SERIES STAINLESS                                            | Q.A.      |      |      |                       |      |
|    |                                                                                                                                                                                                                                       |                                                                          | COMMENTS: |      |      |                       |      |
| 1  |                                                                                                                                                                                                                                       | FINISH                                                                   |           |      |      |                       |      |
|    |                                                                                                                                                                                                                                       | SEE NOTE 1                                                               |           |      |      | SIZE DWG. NO.         | REV. |
|    |                                                                                                                                                                                                                                       | DRAWING IS NOT TO SCALE                                                  |           |      |      | A 5752-4-10           | -    |
| FK |                                                                                                                                                                                                                                       |                                                                          | 1         |      |      | SHEET 1 (             | OF 1 |