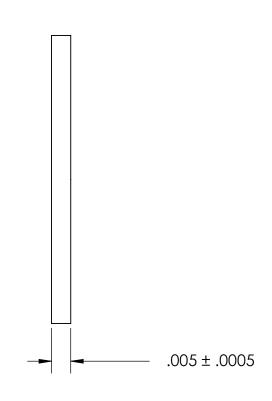

## 1. NONE

| FRACTIONAL ± 1/32 ANGULAR: MACH±1/2 Deg TWO PLACE DECIMAL ±.01 ENG APPR.  INTERNAL NOTCH WASH |                              | FRACTIONAL±1/32<br>ANGULAR: MACH±1/2 Deg<br>TWO PLACE DECIMAL ±.01 |           | NAME | DATE | SEASTROM MFG             |                    |
|-----------------------------------------------------------------------------------------------|------------------------------|--------------------------------------------------------------------|-----------|------|------|--------------------------|--------------------|
| ANGULAR: MACH±1/2 Deg TWO PLACE DECIMAL ±.01 ENG APPR. INTERNAL NOTCH WASH                    | PROPRIETARY AND CONFIDENTIAL |                                                                    | DRAWN     |      |      | SEASIKOM MIG             |                    |
| TWO PLACE DECIMAL ±.01 ENG APPR. INTERNAL NOTCH WASH                                          |                              |                                                                    | CHECKED   |      |      |                          |                    |
| PROPRIETARY AND CONFIDENTIAL THREE PLACE DECIMAL ±.005 MEG APPR INTLINIAL INCICIT VYASI       |                              |                                                                    | ENG APPR. |      |      | INITEDNIAL NICTOU WASHED |                    |
| TROTRICIANT AND CONTIDENTAL                                                                   |                              |                                                                    | MFG APPR. |      |      | INTERNAL NOTCH WASHER    | LIX                |
| THE INFORMATION CONTAINED IN THIS MATERIAL Q.A.                                               |                              | MATERIAL                                                           | Q.A.      |      |      |                          |                    |
| DRAWING IS THE SOLE PROPERTY OF SEASTROM MANUFACTURING, ANY  300 SERIES STAINLESS COMMENTS:   |                              | 300 SERIES STAINLESS                                               | COMMENTS: |      |      |                          |                    |
| WITHOUT THE WRITTEN PERMISSION OF SEE NOTE 1                                                  |                              |                                                                    |           |      |      |                          | REV.               |
| DRAWING IS NOT TO SCALE                                                                       |                              | DRAWING IS NOT TO SCALE                                            |           |      |      | <b>A</b>   5/52-3-5<br>  | ] <b>-</b><br>DE 1 |