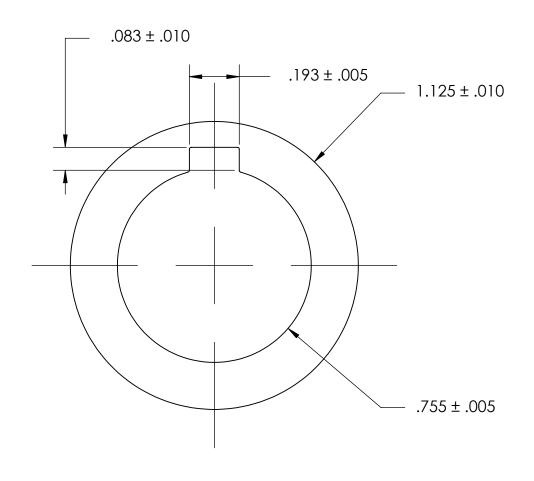

## 1. NONE

| FRACTIONAL ± 1/32 ANGULAR: MACH±1/2 Deg TWO PLACE DECIMAL ±.01 ENG APPR.  INTERNAL NOTCH WASH |                              | FRACTIONAL±1/32<br>ANGULAR: MACH±1/2 Deg<br>TWO PLACE DECIMAL ±.01 |           | NAME | DATE | SEASTROM MFG             |                    |
|-----------------------------------------------------------------------------------------------|------------------------------|--------------------------------------------------------------------|-----------|------|------|--------------------------|--------------------|
| ANGULAR: MACH±1/2 Deg TWO PLACE DECIMAL ±.01 ENG APPR. INTERNAL NOTCH WASH                    | PROPRIETARY AND CONFIDENTIAL |                                                                    | DRAWN     |      |      | SEASIKOM MIG             |                    |
| TWO PLACE DECIMAL ±.01 ENG APPR. INTERNAL NOTCH WASH                                          |                              |                                                                    | CHECKED   |      |      |                          |                    |
| PROPRIETARY AND CONFIDENTIAL THREE PLACE DECIMAL ±.005 MEG APPR INTLINIAL INCICIT VYASI       |                              |                                                                    | ENG APPR. |      |      | INITEDNIAL NICTOU WASHED |                    |
| TROTRICIANT AND CONTIDENTAL                                                                   |                              |                                                                    | MFG APPR. |      |      | INTERNAL NOTCH WASHER    | LIX                |
| THE INFORMATION CONTAINED IN THIS MATERIAL Q.A.                                               |                              | MATERIAL                                                           | Q.A.      |      |      |                          |                    |
| DRAWING IS THE SOLE PROPERTY OF SEASTROM MANUFACTURING, ANY  300 SERIES STAINLESS COMMENTS:   |                              | 300 SERIES STAINLESS                                               | COMMENTS: |      |      |                          |                    |
| WITHOUT THE WRITTEN PERMISSION OF SEE NOTE 1                                                  |                              |                                                                    |           |      |      |                          | REV.               |
| DRAWING IS NOT TO SCALE                                                                       |                              | DRAWING IS NOT TO SCALE                                            |           |      |      | <b>A</b>   5/52-3-5<br>  | ] <b>-</b><br>DE 1 |