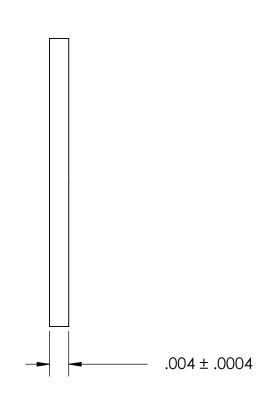

## NOTES:

## 1. NONE

|                                                                                                                                                                                                                                        | DIMENSIONS ARE IN INCHES TOLERANCES: FRACTIONAL±1/32 ANGULAR: MACH±1/2 Deg TWO PLACE DECIMAL ±.01 THREE PLACE DECIMAL ±.005 |           | NAME | DATE | CEACIDONA NAEC        |      |
|----------------------------------------------------------------------------------------------------------------------------------------------------------------------------------------------------------------------------------------|-----------------------------------------------------------------------------------------------------------------------------|-----------|------|------|-----------------------|------|
| PROPRIETARY AND CONFIDENTIAL  THE INFORMATION CONTAINED IN THIS DRAWING IS THE SOLE PROPERTY OF SEASTROM MANUFACTURING. ANY REPRODUCTION IN PART OR AS A WHOLE WITHOUT THE WRITTEN PERMISSION OF SEASTROM MANUFACTURING IS PROHIBITED. |                                                                                                                             | DRAWN     |      |      | SEASTROM MFG          |      |
|                                                                                                                                                                                                                                        |                                                                                                                             | CHECKED   |      |      |                       |      |
|                                                                                                                                                                                                                                        |                                                                                                                             | ENG APPR. |      |      | INTERNAL NOTCH WASHER |      |
|                                                                                                                                                                                                                                        |                                                                                                                             | MFG APPR. |      |      | INTERNAL NOTCH WASHER |      |
|                                                                                                                                                                                                                                        | MATERIAL 300 SERIES STAINLESS                                                                                               | Q.A.      |      |      |                       |      |
|                                                                                                                                                                                                                                        |                                                                                                                             | COMMENTS: |      |      | 1                     |      |
|                                                                                                                                                                                                                                        | SEE NOTE 1                                                                                                                  |           |      |      | SIZE DWG. NO.         | REV. |
|                                                                                                                                                                                                                                        | DRAWING IS NOT TO SCALE                                                                                                     |           |      |      | A 5752-3-4            | -    |
|                                                                                                                                                                                                                                        |                                                                                                                             |           |      |      | SHEET 1 C             | OF 1 |