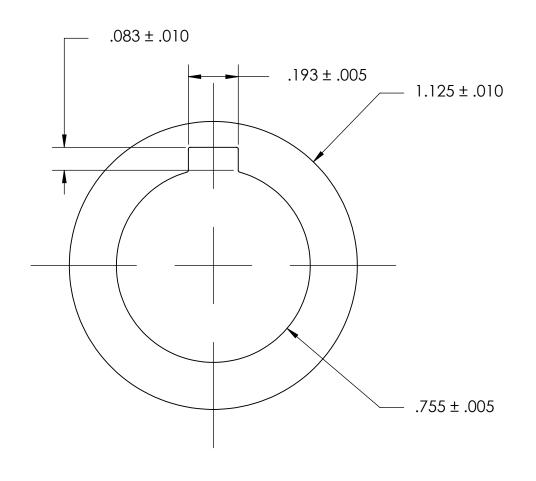

## NOTES:

## 1. NONE

|                                                                                                                                                                                                                                        | DIMENSIONS ARE IN INCHES TOLERANCES: FRACTIONAL±1/32 ANGULAR: MACH±1/2 Deg TWO PLACE DECIMAL ±.01 THREE PLACE DECIMAL ±.005 |           | NAME | DATE | CEACIDONA NAEC        |      |
|----------------------------------------------------------------------------------------------------------------------------------------------------------------------------------------------------------------------------------------|-----------------------------------------------------------------------------------------------------------------------------|-----------|------|------|-----------------------|------|
| PROPRIETARY AND CONFIDENTIAL  THE INFORMATION CONTAINED IN THIS DRAWING IS THE SOLE PROPERTY OF SEASTROM MANUFACTURING. ANY REPRODUCTION IN PART OR AS A WHOLE WITHOUT THE WRITTEN PERMISSION OF SEASTROM MANUFACTURING IS PROHIBITED. |                                                                                                                             | DRAWN     |      |      | SEASTROM MFG          |      |
|                                                                                                                                                                                                                                        |                                                                                                                             | CHECKED   |      |      |                       |      |
|                                                                                                                                                                                                                                        |                                                                                                                             | ENG APPR. |      |      | INTERNAL NOTCH WASHER |      |
|                                                                                                                                                                                                                                        |                                                                                                                             | MFG APPR. |      |      | INTERNAL NOTCH WASHER |      |
|                                                                                                                                                                                                                                        | MATERIAL 300 SERIES STAINLESS                                                                                               | Q.A.      |      |      |                       |      |
|                                                                                                                                                                                                                                        |                                                                                                                             | COMMENTS: |      |      | 1                     |      |
|                                                                                                                                                                                                                                        | SEE NOTE 1                                                                                                                  |           |      |      | SIZE DWG. NO.         | REV. |
|                                                                                                                                                                                                                                        | DRAWING IS NOT TO SCALE                                                                                                     |           |      |      | A 5752-3-4            | -    |
|                                                                                                                                                                                                                                        |                                                                                                                             |           |      |      | SHEET 1 C             | OF 1 |