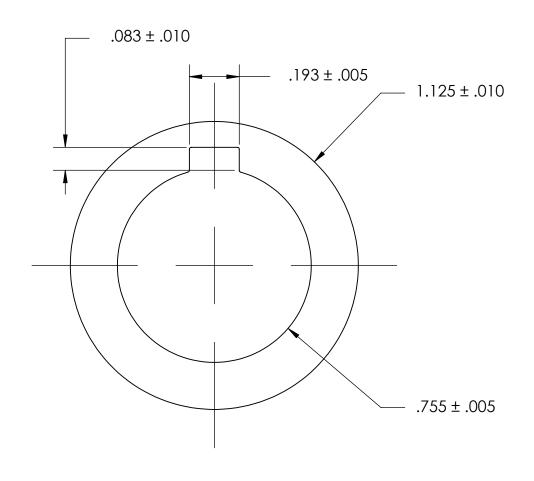

## NOTES:

## 1. NONE

|           |                                                                                                                                                                                                          | DIMENSIONS ARE IN INCHES                          |           | NAME | DATE |                       |      |
|-----------|----------------------------------------------------------------------------------------------------------------------------------------------------------------------------------------------------------|---------------------------------------------------|-----------|------|------|-----------------------|------|
|           |                                                                                                                                                                                                          | TOLERANCES: FRACTIONAL±1/32 ANGULAR: MACH±1/2 Deg | DRAWN     |      |      | SEASTROM MFG          |      |
|           |                                                                                                                                                                                                          |                                                   | CHECKED   |      |      |                       |      |
|           | PROPRIETARY AND CONFIDENTIAL                                                                                                                                                                             | TWO PLACE DECIMAL ±.01 THREE PLACE DECIMAL ±.005  | ENG APPR. |      |      | INTERNAL NOTCH WASHER |      |
|           |                                                                                                                                                                                                          |                                                   | MFG APPR. |      |      |                       | _IX  |
| - 1       | THE INFORMATION CONTAINED IN THIS DRAWING IS THE SOLE PROPERTY OF SEASTROM MANUFACTURING. ANY REPRODUCTION IN PART OR AS A WHOLE WITHOUT THE WRITTEN PERMISSION OF SEASTROM MANUFACTURING IS PROHIBITED. | MATERIAL 300 SERIES STAINLESS                     | Q.A.      |      |      |                       |      |
| - 1       |                                                                                                                                                                                                          |                                                   | COMMENTS: |      |      |                       |      |
| WI<br>SE/ |                                                                                                                                                                                                          | SEE NOTE 1                                        |           |      |      |                       | REV. |
|           |                                                                                                                                                                                                          | DRAWING IS NOT TO SCALE                           |           |      |      | A 5752-3-15           | -    |
|           |                                                                                                                                                                                                          |                                                   |           |      |      | SHEET 1 C             | DF 1 |