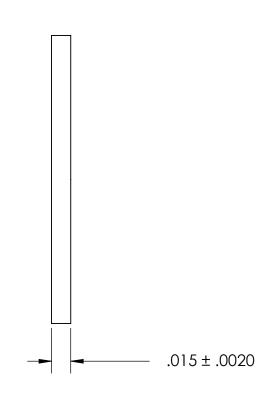

## NOTES:

## 1. NONE

|           |                                                                                                                                                                                                          | DIMENSIONS ARE IN INCHES                          |           | NAME | DATE |                       |      |
|-----------|----------------------------------------------------------------------------------------------------------------------------------------------------------------------------------------------------------|---------------------------------------------------|-----------|------|------|-----------------------|------|
|           |                                                                                                                                                                                                          | TOLERANCES: FRACTIONAL±1/32 ANGULAR: MACH±1/2 Deg | DRAWN     |      |      | SEASTROM MFG          |      |
|           |                                                                                                                                                                                                          |                                                   | CHECKED   |      |      |                       |      |
|           | PROPRIETARY AND CONFIDENTIAL                                                                                                                                                                             | TWO PLACE DECIMAL ±.01 THREE PLACE DECIMAL ±.005  | ENG APPR. |      |      | INTERNAL NOTCH WASHER |      |
|           |                                                                                                                                                                                                          |                                                   | MFG APPR. |      |      |                       | _IX  |
| - 1       | THE INFORMATION CONTAINED IN THIS DRAWING IS THE SOLE PROPERTY OF SEASTROM MANUFACTURING. ANY REPRODUCTION IN PART OR AS A WHOLE WITHOUT THE WRITTEN PERMISSION OF SEASTROM MANUFACTURING IS PROHIBITED. | MATERIAL 300 SERIES STAINLESS                     | Q.A.      |      |      |                       |      |
| - 1       |                                                                                                                                                                                                          |                                                   | COMMENTS: |      |      |                       |      |
| WI<br>SE/ |                                                                                                                                                                                                          | SEE NOTE 1                                        |           |      |      |                       | REV. |
|           |                                                                                                                                                                                                          | DRAWING IS NOT TO SCALE                           |           |      |      | A 5752-3-15           | -    |
|           |                                                                                                                                                                                                          |                                                   |           |      |      | SHEET 1 C             | DF 1 |