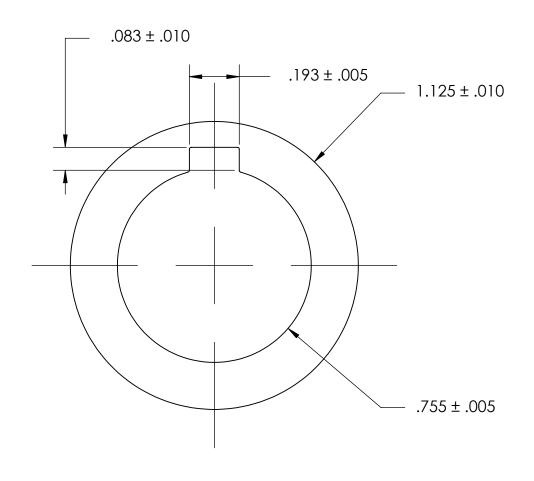

## NOTES:

## 1. NONE

|                                                                                                                                                                                                                                        | DIMENSIONS ARE IN INCHES TOLERANCES: FRACTIONAL±1/32 ANGULAR: MACH±1/2 Deg TWO PLACE DECIMAL ±.01 THREE PLACE DECIMAL ±.005 |           | NAME | DATE | CEACTDOAAAAEO         |      |
|----------------------------------------------------------------------------------------------------------------------------------------------------------------------------------------------------------------------------------------|-----------------------------------------------------------------------------------------------------------------------------|-----------|------|------|-----------------------|------|
| PROPRIETARY AND CONFIDENTIAL  THE INFORMATION CONTAINED IN THIS DRAWING IS THE SOLE PROPERTY OF SEASTROM MANUFACTURING. ANY REPRODUCTION IN PART OR AS A WHOLE WITHOUT THE WRITTEN PERMISSION OF SEASTROM MANUFACTURING IS PROHIBITED. |                                                                                                                             | DRAWN     |      |      | SEASTROM MFG          |      |
|                                                                                                                                                                                                                                        |                                                                                                                             | CHECKED   |      |      |                       |      |
|                                                                                                                                                                                                                                        |                                                                                                                             | ENG APPR. |      |      | INTERNAL NOTCH WASHER |      |
|                                                                                                                                                                                                                                        |                                                                                                                             | MFG APPR. |      |      | INTERNAL NOTCH WASHER |      |
|                                                                                                                                                                                                                                        | MATERIAL 300 SERIES STAINLESS                                                                                               | Q.A.      |      |      |                       |      |
|                                                                                                                                                                                                                                        |                                                                                                                             | COMMENTS: |      | •    |                       |      |
|                                                                                                                                                                                                                                        | FINISH<br>SEE NOTE 1                                                                                                        |           |      |      | SIZE DWG. NO.         | REV. |
|                                                                                                                                                                                                                                        | DRAWING IS NOT TO SCALE                                                                                                     |           |      |      | <b>A</b> 5752-3-10    | _    |
|                                                                                                                                                                                                                                        |                                                                                                                             |           |      |      |                       | OF 1 |