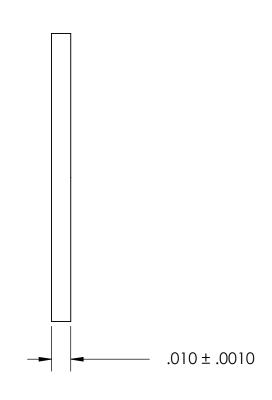

## NOTES:

## 1. NONE

|                                                                                                                                                                                                                                        | DIMENSIONS ARE IN INCHES TOLERANCES: FRACTIONAL±1/32 ANGULAR: MACH±1/2 Deg TWO PLACE DECIMAL ±.01 THREE PLACE DECIMAL ±.005 |           | NAME | DATE | CEACTDOAAAAEO         |      |
|----------------------------------------------------------------------------------------------------------------------------------------------------------------------------------------------------------------------------------------|-----------------------------------------------------------------------------------------------------------------------------|-----------|------|------|-----------------------|------|
| PROPRIETARY AND CONFIDENTIAL  THE INFORMATION CONTAINED IN THIS DRAWING IS THE SOLE PROPERTY OF SEASTROM MANUFACTURING. ANY REPRODUCTION IN PART OR AS A WHOLE WITHOUT THE WRITTEN PERMISSION OF SEASTROM MANUFACTURING IS PROHIBITED. |                                                                                                                             | DRAWN     |      |      | SEASTROM MFG          |      |
|                                                                                                                                                                                                                                        |                                                                                                                             | CHECKED   |      |      |                       |      |
|                                                                                                                                                                                                                                        |                                                                                                                             | ENG APPR. |      |      | INTERNAL NOTCH WASHER |      |
|                                                                                                                                                                                                                                        |                                                                                                                             | MFG APPR. |      |      | INTERNAL NOTCH WASHER |      |
|                                                                                                                                                                                                                                        | MATERIAL 300 SERIES STAINLESS                                                                                               | Q.A.      |      |      |                       |      |
|                                                                                                                                                                                                                                        |                                                                                                                             | COMMENTS: |      | •    |                       |      |
|                                                                                                                                                                                                                                        | FINISH<br>SEE NOTE 1                                                                                                        |           |      |      | SIZE DWG. NO.         | REV. |
|                                                                                                                                                                                                                                        | DRAWING IS NOT TO SCALE                                                                                                     |           |      |      | <b>A</b> 5752-3-10    | _    |
|                                                                                                                                                                                                                                        |                                                                                                                             |           |      |      |                       | OF 1 |