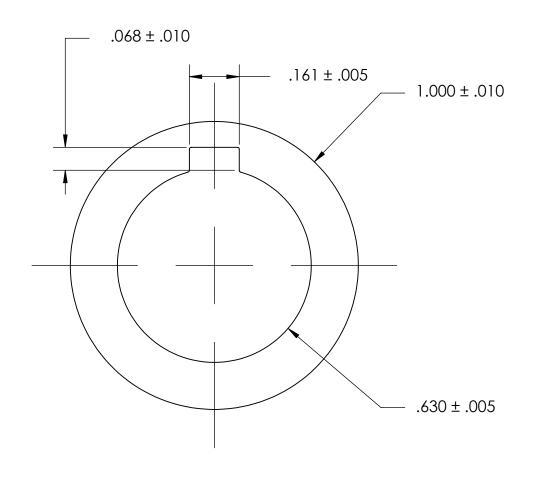

NOTES:

1. NONE

| PROPRIETARY AND CONFIDENTIAL THE INFORMATION CONTAINED IN THIS DRAWING IS THE SOLE PROPERTY OF SEASTROM MANUFACTURING. ANY REPRODUCTION IN PART OR AS A WHOLE WITHOUT THE WRITTEN PERMISSION OF SEASTROM MANUFACTURING IS PROHIBITED. | DIMENSIONS ARE IN INCHES TOLERANCES: FRACTIONAL±1/32 ANGULAR: MACH±1/2 Deg TWO PLACE DECIMAL ±.01 THREE PLACE DECIMAL ±.005 | DRAWN     | NAME | DATE | SEASTROM MFG          |      |
|---------------------------------------------------------------------------------------------------------------------------------------------------------------------------------------------------------------------------------------|-----------------------------------------------------------------------------------------------------------------------------|-----------|------|------|-----------------------|------|
|                                                                                                                                                                                                                                       |                                                                                                                             | CHECKED   |      |      | INTERNAL NOTCH WASHER |      |
|                                                                                                                                                                                                                                       |                                                                                                                             | ENG APPR. |      |      |                       |      |
|                                                                                                                                                                                                                                       |                                                                                                                             | MFG APPR. |      |      | INTERNAL NOTCH WASHER |      |
|                                                                                                                                                                                                                                       | MATERIAL<br>300 SERIES STAINLESS                                                                                            | Q.A.      |      |      |                       |      |
|                                                                                                                                                                                                                                       |                                                                                                                             | COMMENTS: |      |      |                       |      |
|                                                                                                                                                                                                                                       | SEE NOTE 1                                                                                                                  |           |      |      |                       | REV. |
|                                                                                                                                                                                                                                       | DRAWING IS NOT TO SCALE                                                                                                     |           |      |      | 0/0Z Z U              | -    |
|                                                                                                                                                                                                                                       |                                                                                                                             |           |      |      | SHEET 1 C             | )F 1 |