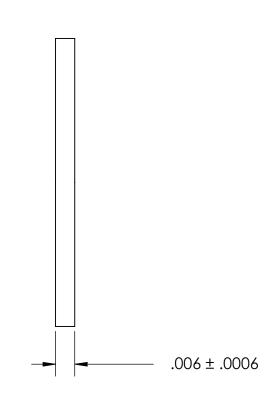

NOTES:

1. NONE

| PROPRIETARY AND CONFIDENTIAL THE INFORMATION CONTAINED IN THIS DRAWING IS THE SOLE PROPERTY OF SEASTROM MANUFACTURING. ANY REPRODUCTION IN PART OR AS A WHOLE WITHOUT THE WRITTEN PERMISSION OF SEASTROM MANUFACTURING IS PROHIBITED. | DIMENSIONS ARE IN INCHES TOLERANCES: FRACTIONAL±1/32 ANGULAR: MACH±1/2 Deg TWO PLACE DECIMAL ±.01 THREE PLACE DECIMAL ±.005 | DRAWN     | NAME | DATE | SEASTROM MFG          |      |
|---------------------------------------------------------------------------------------------------------------------------------------------------------------------------------------------------------------------------------------|-----------------------------------------------------------------------------------------------------------------------------|-----------|------|------|-----------------------|------|
|                                                                                                                                                                                                                                       |                                                                                                                             | CHECKED   |      |      | INTERNAL NOTCH WASHER |      |
|                                                                                                                                                                                                                                       |                                                                                                                             | ENG APPR. |      |      |                       |      |
|                                                                                                                                                                                                                                       |                                                                                                                             | MFG APPR. |      |      | INTERNAL NOTCH WASHER |      |
|                                                                                                                                                                                                                                       | MATERIAL<br>300 SERIES STAINLESS                                                                                            | Q.A.      |      |      |                       |      |
|                                                                                                                                                                                                                                       |                                                                                                                             | COMMENTS: |      |      |                       |      |
|                                                                                                                                                                                                                                       | SEE NOTE 1                                                                                                                  |           |      |      |                       | REV. |
|                                                                                                                                                                                                                                       | DRAWING IS NOT TO SCALE                                                                                                     |           |      |      | 0/0Z Z U              | -    |
|                                                                                                                                                                                                                                       |                                                                                                                             |           |      |      | SHEET 1 C             | )F 1 |