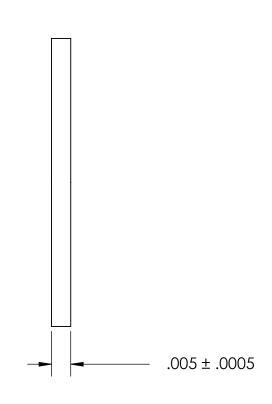

## 1. NONE

|                                                                                                                                                                                       |                            | DIMENSIONS ARE IN INCHES TOLERANCES: FRACTIONAL±1/32 ANGULAR: MACH±1/2 Deg TWO PLACE DECIMAL ±.01 |           | NAME | DATE | CEACTDONA NAEC                        |                        |
|---------------------------------------------------------------------------------------------------------------------------------------------------------------------------------------|----------------------------|---------------------------------------------------------------------------------------------------|-----------|------|------|---------------------------------------|------------------------|
|                                                                                                                                                                                       |                            |                                                                                                   | DRAWN     |      |      | SEASTROM MFG                          |                        |
|                                                                                                                                                                                       |                            |                                                                                                   | CHECKED   |      |      | INTERNAL NOTCH WASHER                 |                        |
|                                                                                                                                                                                       |                            |                                                                                                   | ENG APPR. |      |      |                                       |                        |
| PROPRIETARY AND CONFID                                                                                                                                                                | OPRIETARY AND CONFIDENTIAL | THREE PLACE DECIMAL ±.005                                                                         | MFG APPR. |      |      | INTERNAL NOTCH WASHER                 |                        |
| THE INFORMATION CONTAINED IN THIS                                                                                                                                                     |                            | MATERIAL 300 SERIES STAINLESS                                                                     | Q.A.      |      |      |                                       |                        |
| DRAWING IS THE SOLE PROPERTY OF<br>SEASTROM MANUFACTURING. ANY<br>REPRODUCTION IN PART OR AS A WHOLE<br>WITHOUT THE WRITTEN PERMISSION OF<br>SEASTROM MANUFACTURING IS<br>PROHIBITED. | COMMENTS:                  |                                                                                                   |           |      |      |                                       |                        |
|                                                                                                                                                                                       |                            | SEE NOTE 1                                                                                        |           |      |      | CUTE INVO VIO                         | Land                   |
|                                                                                                                                                                                       |                            |                                                                                                   |           |      |      | SIZE   DWG. NO.   <b>A</b>   5752-1-5 | REV.                   |
|                                                                                                                                                                                       |                            | DRAWING IS NOT TO SCALE                                                                           |           |      |      |                                       | ) <del>-</del><br>OF 1 |