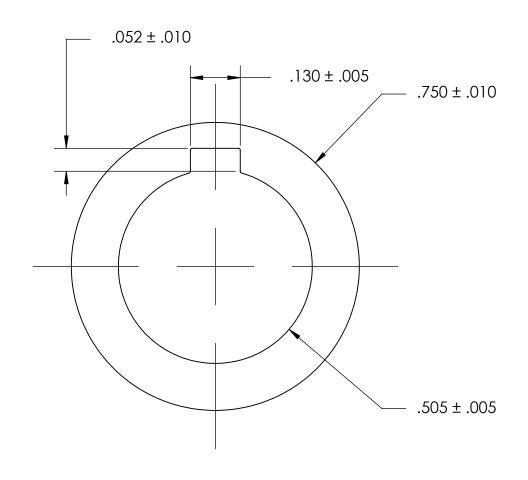

## 1. NONE

|                                                                                                                                                                                       |                            | DIMENSIONS ARE IN INCHES TOLERANCES: FRACTIONAL±1/32 ANGULAR: MACH±1/2 Deg TWO PLACE DECIMAL ±.01 |           | NAME | DATE | CEACTDONA NAEC                        |                        |
|---------------------------------------------------------------------------------------------------------------------------------------------------------------------------------------|----------------------------|---------------------------------------------------------------------------------------------------|-----------|------|------|---------------------------------------|------------------------|
|                                                                                                                                                                                       |                            |                                                                                                   | DRAWN     |      |      | SEASTROM MFG                          |                        |
|                                                                                                                                                                                       |                            |                                                                                                   | CHECKED   |      |      | INTERNAL NOTCH WASHER                 |                        |
|                                                                                                                                                                                       |                            |                                                                                                   | ENG APPR. |      |      |                                       |                        |
| PROPRIETARY AND CONFID                                                                                                                                                                | OPRIETARY AND CONFIDENTIAL | THREE PLACE DECIMAL ±.005                                                                         | MFG APPR. |      |      | INTERNAL NOTCH WASHER                 |                        |
| THE INFORMATION CONTAINED IN THIS                                                                                                                                                     |                            | MATERIAL 300 SERIES STAINLESS                                                                     | Q.A.      |      |      |                                       |                        |
| DRAWING IS THE SOLE PROPERTY OF<br>SEASTROM MANUFACTURING. ANY<br>REPRODUCTION IN PART OR AS A WHOLE<br>WITHOUT THE WRITTEN PERMISSION OF<br>SEASTROM MANUFACTURING IS<br>PROHIBITED. | COMMENTS:                  |                                                                                                   |           |      |      |                                       |                        |
|                                                                                                                                                                                       |                            | SEE NOTE 1                                                                                        |           |      |      | CUTE INVO VIO                         | Land                   |
|                                                                                                                                                                                       |                            |                                                                                                   |           |      |      | SIZE   DWG. NO.   <b>A</b>   5752-1-5 | REV.                   |
|                                                                                                                                                                                       |                            | DRAWING IS NOT TO SCALE                                                                           |           |      |      |                                       | ) <del>-</del><br>OF 1 |