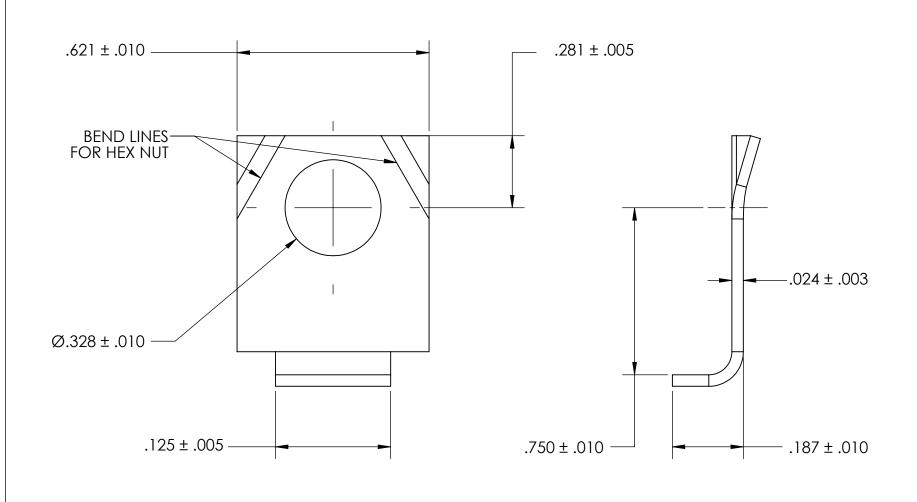

NOTES 1. NONE

2. SCREW SIZE: 5/16 / M8

THE INFORMATION CONTAINED IN THIS DRAWING IS THE SOLE PROPERTY OF SEASTROM MANUFACTURING. ANY REPRODUCTION IN PART OR AS A WHOLE WITHOUT THE WRITTEN PERMISSION OF SEASTROM MANUFACTURING IS PROHIBITED.

NAME

SEASTROM MFG

TAB LOCK WASHER

SIZE DWG. NO. REV. - ST48-16-3-2 SHEET 1 OF 1